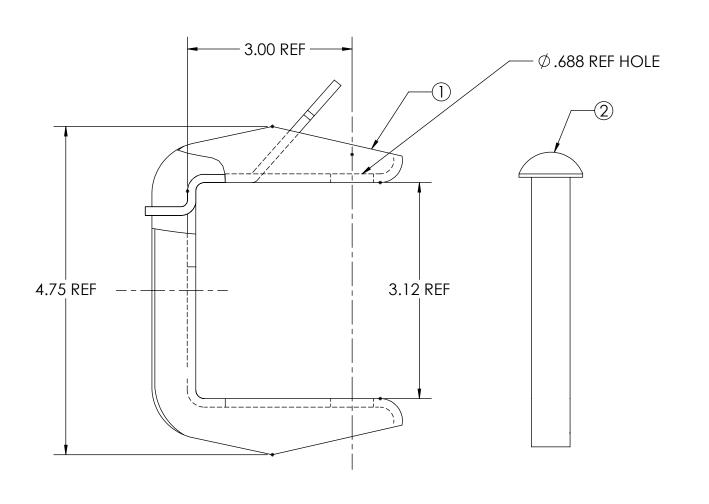

DESCRIPTION ITEM QTY .12 X 2.75" CLEVIS BODY .625 X 4.5" BUTTON HEAD BOLT

| PAPER SIZE |            | CATALOG NUMBER |          |      |        |
|------------|------------|----------------|----------|------|--------|
|            | В          |                | J252     |      |        |
| REV        | REVISED BY |                | REVISION | DATE | ECO #  |
| Α          | _          |                | 09-23-   | 09   | 9718   |
| В          | JAM        |                | 12-01-   | 21   | D10376 |

## NOTES:

- 1. ALL DIMENSIONS ARE REFERENCE AND IN INCHES
- 2. ALL ITEMS HOT DIP GALVANIZED PER ASTM A-153

MACLEAN POWER SYSTEMS WWW.MACLEANPOWER.COM

**GD-J252** SHEET NAME: Layout1 2 OF 2 DRAWING DESCRIPTION: CLEVIS