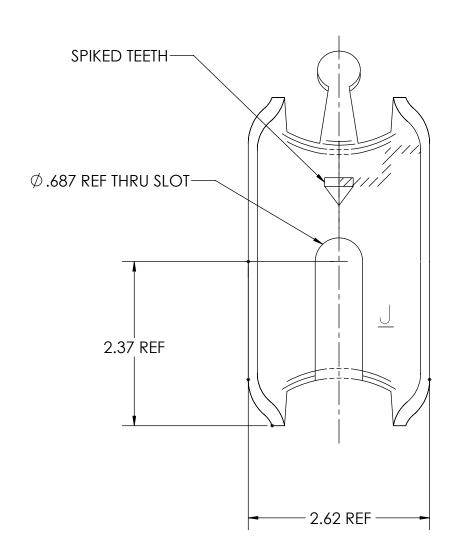

## NOTES:

- 1. ALL DIMENSIONS ARE REFERENCE AND IN INCHES
- 2. ALL ITEMS HOT DIP GALVANIZED PER ASTM A-153

MACLEAN POWER SYSTEMS WWW.MACLEANPOWER.COM

**GD-J252** SHEET NAME: Layout1 2 OF 2 DRAWING DESCRIPTION: CLEVIS