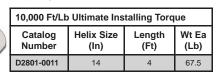

| 10,000 Ft/Lb Ultimate Installing Torque |                    |                |               |  |  |
|-----------------------------------------|--------------------|----------------|---------------|--|--|
| Catalog<br>Number                       | Helix Size<br>(In) | Length<br>(Ft) | Wt Ea<br>(Lb) |  |  |
| D17532                                  | 8 & 10             | 5              | 66.2          |  |  |
| D17534                                  | 10 & 12            |                | 72.9          |  |  |
| D17536                                  | 8, 10 & 12         | 5.5            | 81.9          |  |  |
| D17537                                  | 10, 12 & 14        | 7              | 110.0         |  |  |
| D17538                                  | 10, 12, 14 & 14    | 10             | 159.2         |  |  |