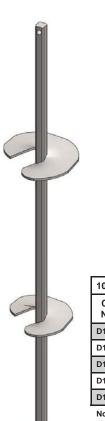

## 1 3/4" 10,000 ft/lb Power Shaft Square Shaft Anchors

## 1 3/4" Square Shaft Anchors

- 1 3/4" square solid shaft power shaft screw anchors are used in areas where additional helices must be installed and greater torque capacity is required
- The shaft is rated at 10,000 ft/lbs ultimate torque capactiy
- Ultimate anchor holding strength and mechanical strength (lead section, extension, guy adapter) is 100,000 lbs