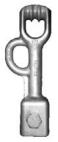

# 1 3/4" Guy Attachments Features

• Triple guy eye

| Catalog    | No. of | Wt Ea |
|------------|--------|-------|
| Number     | Guys   | (Lb)  |
| D2801-0002 | 3      | 25.5  |