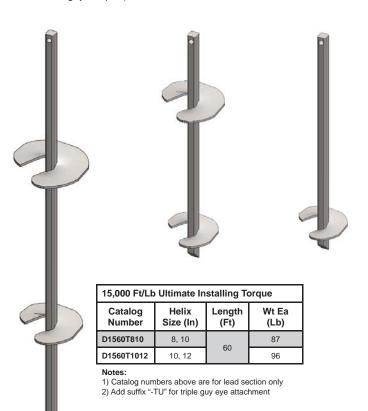

## 2" 15,000 ft/lb Power Shaft Square Shaft Anchors

### 2" Square Shaft Anchors

#### **Features**

- 2" square solid shaft power shaft screw anchors are used in areas where additional helices must be installed and greater torque capacity is required
- The shaft is rated at 15,000 ft/lbs ultimate torque capactiy
- Ultimate anchor holding strength and mechanical strength (lead section, extension, guy adapter) is 150,000 lbs