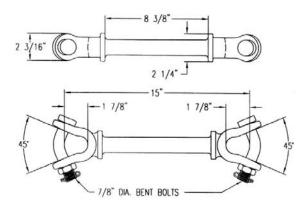

## Y-Clevis-Y-Clevis, Hot Line

Material

Fitting: Bolts and Nuts: Ductile iron hot dip galvanized Steel hot dip galvanized

Cotter Pin: Stainless steel

| Catalog   | Ultimate       | Weight     |
|-----------|----------------|------------|
| Number    | Strength (lbs) | /100 (lbs) |
| YCYCHL-77 | 50000          | 300        |