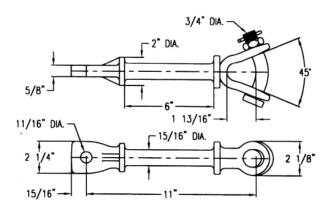

## Y-Clevis - Eye, Hot Line Link

Material

Ductile iron hot dip galvanized

| Catalog      | Ultimate       | Weight     |
|--------------|----------------|------------|
| Number       | Strength (lbs) | /100 (lbs) |
| YCEHL-65-625 | 30000          | 320        |