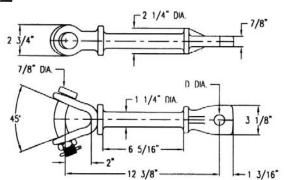

## Y-Clevis - Eye, Hot Line Link

Material

Ductile iron hot dip galvanized

| Catalog Number | D     | Ultimate<br>Strength (lbs) | Weight<br>/100 (lbs) |
|----------------|-------|----------------------------|----------------------|
| RYCEHL-76-875  | 13/16 | 40000                      | 620                  |
| RYCEHL-77-875  | 15/16 | 50000                      | 620                  |