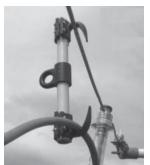

### **Jumper Support**

#### **Features**

- Supports the weight of a jumper cable during installation
- Offers more working space at work site
- \* Installation with insulated gloves or with shotgun stick

#### Material

Tube: Fiberglass with polyurethane foam Hooks and Installation Eye: Polyurethane

| Catalog<br>Number | Dimensions |    |   | Capacity | Weight Ea |
|-------------------|------------|----|---|----------|-----------|
|                   | Α          | В  | С | (F1)     | (lbs)     |
| HC-10126          | 11         | 12 | 1 | 150      | 0.8       |