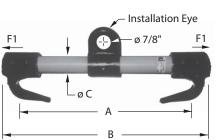

### **Jumper Support**

#### **Features**

- Supports the weight of a jumper cable during installation
- Offers more working space at work site
- \* Installation with insulated gloves or with shotgun stick

#### Material

Tube: Fiberglass with polyurethane foam Hooks and Installation Eye: Polyurethane

| Catalog<br>Number | Dimensions |    |   | Capacity | Weight Ea |
|-------------------|------------|----|---|----------|-----------|
|                   | Α          | В  | С | (F1)     | (lbs)     |
| HC-10126          | 11         | 12 | 1 | 150      | 0.8       |