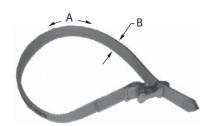

#### **Spring Buckle Strap**

#### Features

• Permits storage and handling of a jumper cable

#### Material

Strap: Nylon
Buckle: Zinc plated
Spring: Stainless Steel

| Catalog   | Dimer | nsions | Weight Ea |
|-----------|-------|--------|-----------|
| Number    | Α     | В      | (lbs)     |
| 01-PM-060 | 24    | 1      | 0.1       |