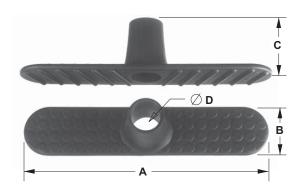

# **Features**

• Used to stabalize a round telescopic pole on the ground with one's feet

## Material

Fiberglass with polyurethane coating

| Catalog<br>Number | А  | В | С     | D     | Weight Ea<br>(lbs) |
|-------------------|----|---|-------|-------|--------------------|
| 01-P-050          | 24 | 5 | 5 1/2 | 3 1/4 | 4.0                |