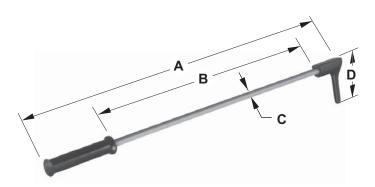

## **Insulated Sticks & Accessories**

## **Features**

• Used to open and close conductor holder

## Material

Tube: Fiberglass filled with polyurethane foam

Hook and handle: Polyurethane

|   | Catalog<br>Number | Α  | В  | С   | D     | Weight Ea<br>(lbs) |
|---|-------------------|----|----|-----|-------|--------------------|
| O | 1-P-002           | 40 | 26 | 5/8 | 4 7/8 | 0.9                |