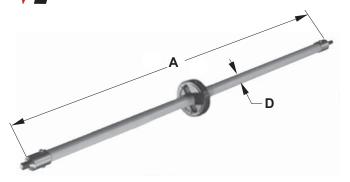

#### Material

Tube: Fiberglass filled with polyurethane foam

7/16" and 1/2" drives: Stainless steel

| Catalog<br>Number | Α      | D     | Weight Ea<br>(lbs) |
|-------------------|--------|-------|--------------------|
| 01-PM-044         | 48 7/8 | 1 1/4 | 2.4                |

## **Features**

- Used to tighten and loosen hardware
- Supplied with polyurethane handguard
- 7/16" hexagon drive at one end and 1/2: square drive at other end
- Torque rating: 3/8" 20 to 25 ft/lbs 1/2" 40 to 45 ft/lbs