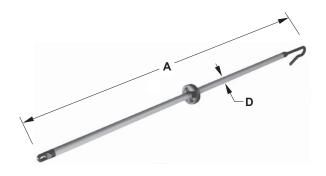

# **Insulated Sticks & Accessories**

## **Features**

- Used to tighten and loosen hardware
- Supplied with polyurethane handguard
- 7/16" hexagon drive at one end and 1/2: square drive at other end
- Torque rating: 3/8" 20 to 25 ft/lbs 1/2" 40 to 45 ft/lbs

#### Material

Tube: Fiberglass filled with polyurethane foam

7/16" and 1/2" drives: Stainless steel

| Catalog<br>Number | Α      | D     | Weight Ea<br>(lbs) |
|-------------------|--------|-------|--------------------|
| 01-PM-044         | 48 7/8 | 1 1/4 | 2.4                |