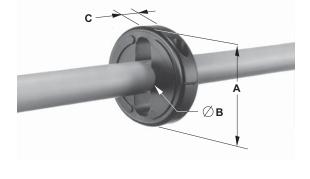

## **Features**

- Used to establish the closest limit of approach
- Central opening permits handguard to be installed on a shotgun stick

# Material

Polyurethane

| Catalog<br>Number | А     | В     | D   | Weight Ea<br>(lbs) |
|-------------------|-------|-------|-----|--------------------|
| 01-P-048-1        |       | 1     |     |                    |
| 01-P-048-1.25     | 3 1/4 | 1 1/4 | 7/8 | 0.2                |
| 01-P-048-1.5      |       | 1 1/2 |     |                    |