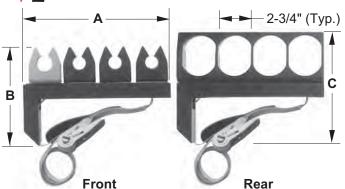

# Hot Stick Carriers, Boom Mounted

## **Features**

- Used to hold down the hot line insulator blanket on a pole top pin
- Installation eye for mounting holder with shotgun stick

## Material

Body: Polyurethane Screws: Nylon

| Catalog<br>Number | Α      | В | С | Weight Ea<br>(lbs) |
|-------------------|--------|---|---|--------------------|
| 01-P-058-4        | 12 1/2 | 8 | 9 | 5.2                |

#### Notes:

1) Ratchet slings not included