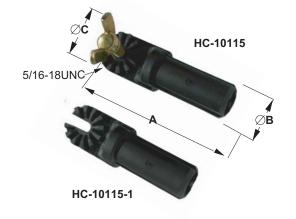

#### **Features**

- Made of non-conducting material
- Permanently attached to a 1 1/4 diameter stick for holding a tool, instrument, piece of equipment, or accessory

### Material

Structural fiberglass composite

| Catalog<br>Number | А | В | D     | Weight Ea<br>(lbs) |
|-------------------|---|---|-------|--------------------|
| HC-10115          |   | 1 | 1 1/4 | 0.2                |
| HC10115-1         | " | Ľ | 1 1/4 | 0.2                |