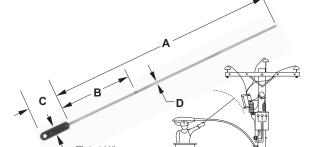

# **Insulated Sticks & Accessories**

## Features

- Used to ascertain approach limit to line component
- Installation eye for use with shotgun stick

# Material

Rod: Fiberglass Handle: Polyurethane

| Catalog<br>Number | Α  | В  | С     | D     | Weight Ea<br>(lbs) |
|-------------------|----|----|-------|-------|--------------------|
| 01-PM-044         | 24 |    |       |       | 0.3                |
| 01-P-072-36       | 36 | 12 | 4 1/2 | 0.362 | 0.4                |
| 01-P-072-48       | 48 |    |       |       | 0.5                |