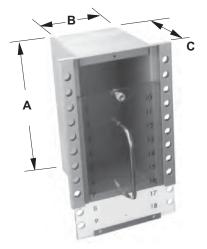

## Safety Box

FeaturesUsed to store keys and locksCaptive screw fixture

# Material

| Box:    |  |
|---------|--|
| Cover:  |  |
| Handle: |  |

Grey 18 gage steel Transparent polycarbonate Chromed Steel

| Catalog<br>Number | А  | в  | с | No. of<br>Holes | Weight Ea<br>(Ibs) |
|-------------------|----|----|---|-----------------|--------------------|
| HC-10010          | 10 | 56 | 6 | 18              | 4.4                |