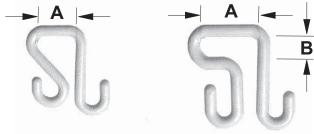

# "S" Hooks

### Features

- High strength yellow molded polymer hook to secure canvas tools tray to aerial lift bucket
- Fits most manufactureer's tool buckets

### Material

Polymer

| Catalog<br>Number | А | в     | Color  | Weight Ea<br>(Ibs) |
|-------------------|---|-------|--------|--------------------|
| 24-01             | 2 |       | Yellow | 0.30               |
| 24-11             | 3 | 1 3/8 |        | 0.35               |