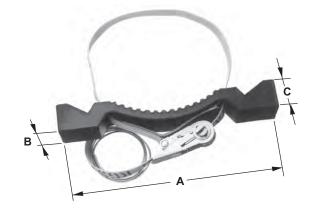

#### Pole Ladder Rest Features

Used to stabalize ladder against pole

### Material

Polyurethane

| Catalog<br>Number | А      | в     | с     | Weight Ea<br>(Ibs) |  |
|-------------------|--------|-------|-------|--------------------|--|
| 01-P-068          | 13 1/2 | 1 7/8 | 2 1/2 | 1.3                |  |
| 01-P-068-W        | 13 1/2 |       |       |                    |  |

Notes: 1) Ratchet sling not included