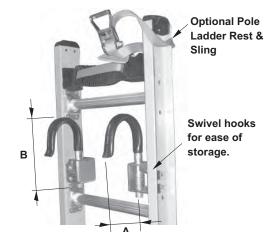

# Ladder Security Hooks

FeaturesUsed to hang ladder to a conductor

### Material

Aluminum with polyurethane coating

| Catalog<br>Number | A     | в     | Weight Ea<br>(Ibs) |
|-------------------|-------|-------|--------------------|
| HC10040           | 6 1/2 | 8 5/8 | 3.1                |