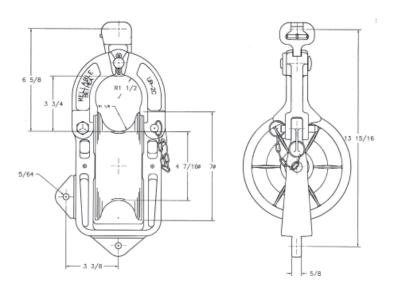

### **Blocks, Distribution Features**

- Gate closed by use of a ball loc pin
- Versatile mounting-mounts in 5 different angles

|                   |                  | Max           | Safe Working<br>Load        | Ultimate Strength  |                      | Weight      |
|-------------------|------------------|---------------|-----------------------------|--------------------|----------------------|-------------|
| Catalog<br>Number | Sheave<br>Lining | Cond.<br>Dia. | Suspended or<br>Lug Mounted | Suspended<br>(lbs) | Lug Mounted<br>(lbs) | Ea<br>(lbs) |
| UR-2C             | Machined         | 2 in.         | 2500                        | 12000              | 7500                 | 7.8         |
| UR-2C-UL          | Urethane         |               |                             |                    |                      |             |

1) Optional Fittings: "-C" for CB-55 Clevis Ball, "-Y" for YCB-65A Y-clevis ball, "-H" for BH-Lball hook, "-SH" for SHB-1 safety ball hook, and "-OE" for OEB-55 oval eye ball