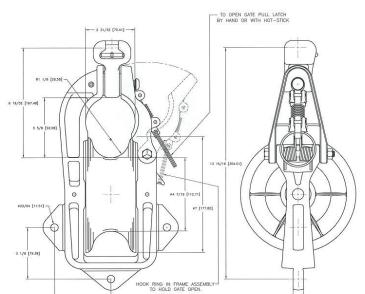

### **Features**

- "Quick opening gate" allows for spring loaded gate closure
- Versatile mounting-mounts in 5 different angles

## Materials

A356 Aluminum Alloy-Heat treated to T6 condition

|                   |                  | Max           | Safe Working<br>Load        | Ultimate Strength  |                      | Weight      |
|-------------------|------------------|---------------|-----------------------------|--------------------|----------------------|-------------|
| Catalog<br>Number | Sheave<br>Lining | Cond.<br>Dia. | Suspended or<br>Lug Mounted | Suspended<br>(lbs) | Lug Mounted<br>(lbs) | Ea<br>(lbs) |
| UR-2B             | Machined         | 2 in.         | 2500                        | 12000              | 7500                 | 9.4         |
| UR-2B-UL          | Urethane         | 2 111.        | 2500                        | 12000              | 7500                 | 9.4         |