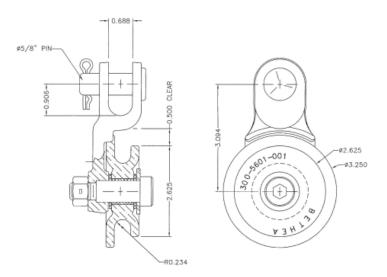

## Features REA-3

- Suspension type angle roller designed to mount with a 5/8" bolt or clevis pin
- Roller is used for stringing and sagging conductor through angles of 60°

#### Material

• Ductile Iron

| Catalog<br>Number | Ultimate<br>Strength | Weight  |
|-------------------|----------------------|---------|
| REA-3             | 3000 lbs             | 3.5 lbs |