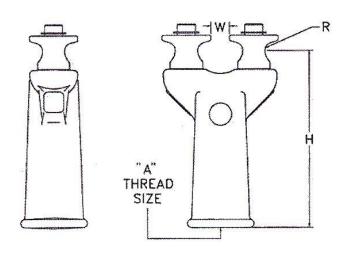

## Features REA-1 & REA-2

- Rollers are designed for mounting on type A angle pins and 1 3/8" lead threads respectively
- Economic tool for stringing and sagging of conductor on runs up to 15°

Material

Body: Ductile iron Rollers: Steel alloy

| Catalog | Dimensions |        |       |     | Ultimate | Weight Ea |
|---------|------------|--------|-------|-----|----------|-----------|
| Number  | Α          | Н      | W     | R   | Strength | (lbs)     |
| REA-1   | 1          | 5 5/16 | 7/16  | 1/4 | 2500 lbs | 3.15 lbs  |
| REA-2   | 1 3/8      | 5 5/16 | 17/32 | 1/4 | 2500 LBS | 3.15 LBS  |