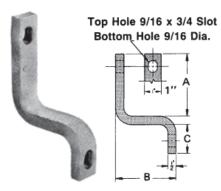

## **Underground Support Bracket**

## **Features**

• Permits rack to be mounted at a 3 - 5/8" clearance from the vault wall

## Material

Steel hot dip galvanized

| Catalog<br>Number | Steel<br>Size (in) | Α     | В     | С     | Weight/<br>100 (lbs) |
|-------------------|--------------------|-------|-------|-------|----------------------|
| J5116             | 1 x 1/2            | 3 3/4 | 3 5/8 | 1 3/4 | 117                  |