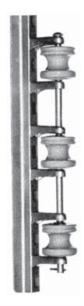

## Secondary

#### **Features**

- Exceeds strength specifications for both ANSI medium and heavy type
- Curved back fits snugly to the pole with a 3 1/4" wide bearing surface
- Mounting slots on the extended styles are for 5/8" bolts
- Groove in the back will retain a 5/8" square nut, permitting the rack to be installed over existing bolts without disturbing present installations
- J101 or J151 insulators should be ordered separately

## Material

Steel hot dip galvanized

| Catalog<br>Number | Number<br>of<br>Wires | Wire<br>Spacing<br>(inches) | Overall<br>Length<br>(inches) | End Mounting<br>Hole Spacing<br>(inches) | Approximate<br>Shipping Weight<br>(lbs per 100 pcs.) |
|-------------------|-----------------------|-----------------------------|-------------------------------|------------------------------------------|------------------------------------------------------|
| J767              | 2                     | 8                           | 18                            | 16                                       | 540                                                  |
| 3/6/              | 3                     | 4                           |                               |                                          |                                                      |
| J768              | 3                     | 8                           | 26                            | 24                                       | 760                                                  |
| J769              | 3                     | 12                          | 34                            | 32                                       | 980                                                  |
| 3109              | 4                     | 8                           |                               |                                          |                                                      |