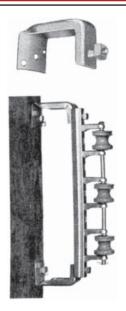

## **Extension Bracket**

Rack extension brackets are used to provide additional clearance between a secondary rack and the pole surface when necessary to clear obstructions or maintain proper wire alignment.

### **Features**

- 2 brackets required for installation
- Curved to fit the pole and has 3 staggered holes to permit mounting with 5/8" bolt or two 1/2" lag screws
- 5/8" x 2" carriage bolt is furnished for attaching the rack

### Material

Steel hot dip galvanized

| Catalog<br>Number | Extension from<br>Center of Pole | Weight/<br>100 (lbs) |  |
|-------------------|----------------------------------|----------------------|--|
| J2355             | 6                                | 272                  |  |
| J2357             | 9                                | 325                  |  |