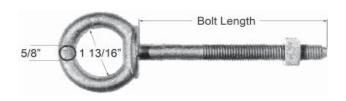

## **Shoulder Eye**

Shoulder eyebolts are used to attach suspension and deadend insulators, clevises, links and other hardware to poles and crossarms. The integral collar provides a broad bearing surface to resist elongation of the bolt hole in wood poles and crossarms

### **Features**

- 3/4" diameter, forged, one-piece design
- Supplied assembled with square nut
- Ultimate Tensile Strength: 20,050 lbs

#### Material

Steel hot dip galvanized

| 3/4" Diameter - Ultimate Tensile Strength 20,050 lbs |                     |                       |                      |  |
|------------------------------------------------------|---------------------|-----------------------|----------------------|--|
| Catalog<br>Number                                    | Bolt<br>Length (in) | Thread<br>Length (in) | Weight /100<br>(lbs) |  |
| J9528                                                | 8                   | 4                     | 216                  |  |
| J9530                                                | 10                  | 6                     | 221                  |  |
| J9532                                                | 12                  | 6                     | 248                  |  |
| J9534                                                | 14                  | 6                     | 280                  |  |
| J9536                                                | 16                  | 6                     | 320                  |  |
| J9538                                                | 18                  | 6                     | 340                  |  |
| J9540                                                | 20                  | 6                     | 365                  |  |