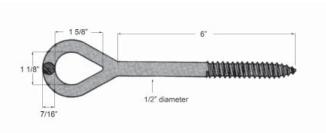

## **Screw Oval Eye**

#### **Features**

- Forged, one-piece design
- Supplied assembled with square nut
- Eye I.D 1 1/8" x 1 5/8"

#### Material

Steel hot dip galvanized

| Catalog | Bolt size | Thread      | Weight     |
|---------|-----------|-------------|------------|
| Number  | (in)      | Length (in) | /100 (lbs) |
| J8930   | 1/2 x 6   | 3           | 62         |