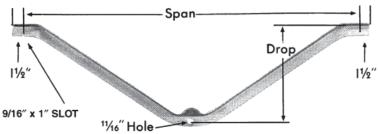

## Double Span, Steel

One piece, angle steel, double span braces are used to support heavy crossarm construction.

## **Features**

- Mounts to underside of crossarm with 1/2" bolts or lag screws
- Fastened to pole with 5/8" bolt
- Pole mounting section designed to allow ample clearance for wrenching

## Material

Steel hot dip galvanized

| Catalog<br>Number | Angle Size           | Span<br>(in) | Drop<br>(in) | Weight<br>/100 (lbs) |
|-------------------|----------------------|--------------|--------------|----------------------|
| J1506             | 1 1/2 x 1 1/2 x 3/16 | 42           | 12           | 800                  |
| J1514             | 1 1/2 x 1 1/2 x 3/16 | 48           | 18           | 1000                 |
| J1508             | 1 1/2 x 1 1/2 x 3/16 | 60           | 18           | 1100                 |
| J1510             | 1 3/4 x 1 3/4 x 3/16 | 60           | 18           | 1340                 |
| J1512             | 1 3/4 x 1 3/4 x 3/16 | 72           | 22           | 1500                 |