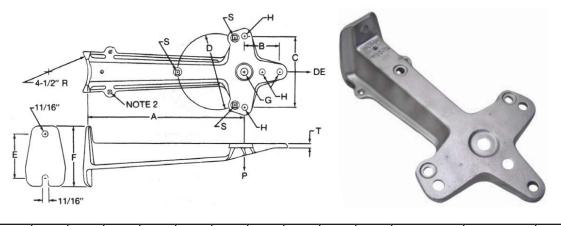

### Material

VIB series: IAC and IACB series: Aluminum alloy Ductile iron hot dip galvanized

| Catalog<br>Number |    | в | с | D     | Е | F     | G     | н     | s     | т   | Ultimate<br>Strength (P) | Ultimate<br>Strength (DE) | Weight<br>/100 (Ibs) |
|-------------------|----|---|---|-------|---|-------|-------|-------|-------|-----|--------------------------|---------------------------|----------------------|
| VIB3-12           | 12 | 4 | 8 | 8 3/4 | 5 | 6 3/4 | 13/16 | 11/16 | 17/32 | 1/2 | 2500                     | 10000                     | 470                  |
| VIB3-18           | 18 | 4 | 8 | 8 3/4 | 5 | 6 3/4 | 13/16 | 11/16 | 17/32 | 1/2 | 2500                     | 10000                     | 580                  |