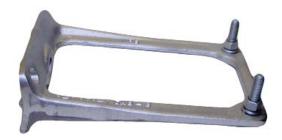

## **Insulator and Equipment**

#### Features

- Bracket is easily mounted on utility pole with single 5/8" diameter through bolt
- Cleats on base of bracket anchor it securely to pole
- Supplied with (2) 3/8" x 1' 3/4" carriage bolts, hex nuts and lock washers

#### Material

Aluminum alloy