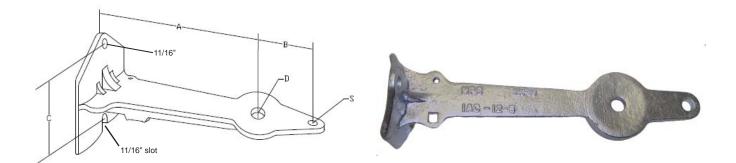

#### Notes:

1) To specify two 1/2" captive bolts in outer two holes, add suffix "-B"
2) To specify grounding device, add suffix "-GC"

| Catalog<br>Number | А  | в      | с | D     | s     | Pole Mounting<br>Bolts | Weight<br>/100 (lbs) |
|-------------------|----|--------|---|-------|-------|------------------------|----------------------|
| IAC-7-5           | 7  | 2 5/8  | 5 | 13/16 | 11/16 | 5/8                    | 450                  |
| IAC-12-5          | 12 | 3 5/16 | 5 | 13/16 | 11/16 | 5/8                    | 1060                 |
| IAC-18-5          | 18 | 4      | 5 | 13/16 | 11/16 | 5/8                    | 1330                 |