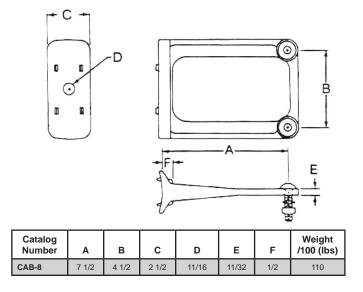

## **Insulator and Equipment**

#### Features

- Bracket is easily mounted on utility pole with single 5/8" diameter through bolt
- Cleats on base of bracket anchor it securely to pole
- Supplied with (2) 3/8" x 1' 3/4" carriage bolts, hex nuts and lock washers

#### Material

Aluminum alloy