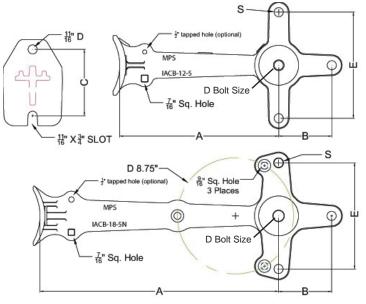

#### Material

VIB series: IAC and IACB series: Aluminum alloy Ductile iron hot dip galvanized

| Catalog<br>Number | А  | в | с | D         | E | s     | Weight<br>/100 (Ibs) |
|-------------------|----|---|---|-----------|---|-------|----------------------|
| IACB-12-5         | 12 | 4 | 5 | 5/8 - 3/4 | 8 | 11/16 | 800                  |
| IACB-18-5N        | 18 | 4 | 5 | 5/8 - 3/4 | 8 | 11/16 | 1100                 |
| Notes:            |    |   |   |           |   |       |                      |