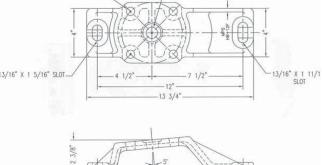

#### Material

HBB series: HB and HIB series: Ductile iron hot dip galvanized Ductile iron hot dip galvanized

| Catalog<br>Number | kV<br>Rating | А  | в  | с     | Angle | In-Ibs<br>Rating | Weight<br>/100 (lbs) |
|-------------------|--------------|----|----|-------|-------|------------------|----------------------|
| HBB-12-32         | 69           | 10 | 32 | 13/16 | 5     | 50120            | 1950                 |

| Catalog<br>Number | kV<br>Rating | A                     | в        | с                                 | D                    | E              | Material     | Weight<br>/100 (lbs) |
|-------------------|--------------|-----------------------|----------|-----------------------------------|----------------------|----------------|--------------|----------------------|
| HIB-109-5         | 35           | 5/8" Mounting<br>Bolt | 10       | 5/8 - 3/4"<br>Insulator Stud Bolt | 9 Pole<br>Clearance  | 15° Base Angle | Ductile Iron | 861                  |
| HIB-1020-6A       | 88           | 78" Mounting<br>Bolt  | 10 or 12 | 3/4 - 7/8"<br>Insulator Stud Bolt | 20 Pole<br>Clearance | 15° Base Angle | Ductile Iron | 3300                 |