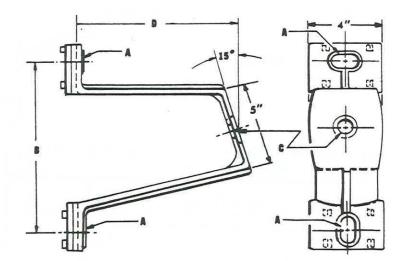

Figure 3

| Catalog<br>Number | Fig | kV<br>Rating | А  | в     | с     | D     | E       | F       | In-Ibs<br>Rating | Material     | Weight<br>/100 (lbs) |
|-------------------|-----|--------------|----|-------|-------|-------|---------|---------|------------------|--------------|----------------------|
| HB-6              | 1   | 35           | 5  | 3 7/8 | 1 7/8 | 11/16 | 1 11/16 | 4       | 30000            | Aluminum     | 170                  |
| HB-8              | 2   | 45           | 8  | 5     | 2 1/4 | 23/32 | 1 7/8   | 3 13/16 | 40000            | Aluminum     | 260                  |
| HB-12F            | 3   | 88           | 12 | 6 1/4 | 2 3/8 | 13/16 | 1 5/16  | 5       | 62000            | Ductile Iron | 1142                 |
| HIB-62-5          | 1   | 35           | 5  | 3 7/8 | 2     | 5/8   | 1 11/16 | 4       | 36750            | Ductile Iron | 300                  |
| HIB-82-5          | 2   | 66           | 8  | 5     | 2     | 5/8   | 1 7/8   | 4       | 50120            | Ductile Iron | 600                  |