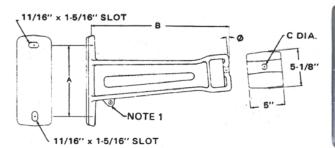

| Catalog<br>Number | kV<br>Rating | A                     | в        | с                                 | D                    | E              | Material     | Weight<br>/100 (lbs) |
|-------------------|--------------|-----------------------|----------|-----------------------------------|----------------------|----------------|--------------|----------------------|
| HIB-109-5         | 35           | 5/8" Mounting<br>Bolt | 10       | 5/8 - 3/4"<br>Insulator Stud Bolt | 9 Pole<br>Clearance  | 15° Base Angle | Ductile Iron | 861                  |
| HIB-1020-6A       | 88           | 78" Mounting<br>Bolt  | 10 or 12 | 3/4 - 7/8"<br>Insulator Stud Bolt | 20 Pole<br>Clearance | 15° Base Angle | Ductile Iron | 3300                 |