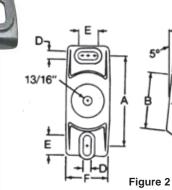

Figure 3

| Catalog<br>Number | Fig | kV<br>Rating | А  | в     | с     | D     | E       | F       | In-Ibs<br>Rating | Material     | Weight<br>/100 (lbs) |
|-------------------|-----|--------------|----|-------|-------|-------|---------|---------|------------------|--------------|----------------------|
| HB-6              | 1   | 35           | 5  | 3 7/8 | 1 7/8 | 11/16 | 1 11/16 | 4       | 30000            | Aluminum     | 170                  |
| HB-8              | 2   | 45           | 8  | 5     | 2 1/4 | 23/32 | 1 7/8   | 3 13/16 | 40000            | Aluminum     | 260                  |
| HB-12F            | 3   | 88           | 12 | 6 1/4 | 2 3/8 | 13/16 | 1 5/16  | 5       | 62000            | Ductile Iron | 1142                 |
| HIB-62-5          | 1   | 35           | 5  | 3 7/8 | 2     | 5/8   | 1 11/16 | 4       | 36750            | Ductile Iron | 300                  |
| HIB-82-5          | 2   | 66           | 8  | 5     | 2     | 5/8   | 1 7/8   | 4       | 50120            | Ductile Iron | 600                  |

Figure 1

Е 7