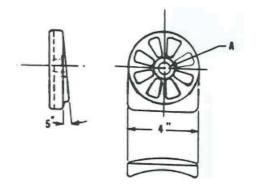

## Insulator

For use as a line post insulator adapter

| Catalog<br>Number | А     | Material     | Weight<br>/100 (lbs) |  |
|-------------------|-------|--------------|----------------------|--|
| IB-5              | 11/16 | Aluminum     | 60                   |  |
| UDT-4             | 13/16 | Ductile Iron | 150                  |  |