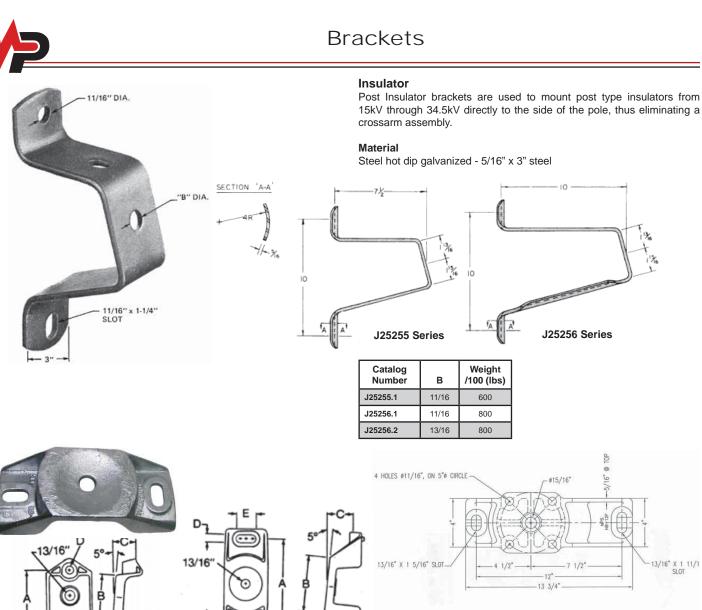

# Brackets

#### Insulator

"HBB", "HB" and "HIB" insulator brackets provide flexibility for mounting a variety of equipment horizontally onto the pole.

### Features

• For mounting line post insulators and insulator pins

#### Material

HBB series: HB and HIB series: Ductile iron hot dip galvanized Ductile iron hot dip galvanized

| Catalog<br>Number | kV<br>Rating | А  | в  | с     | Angle | In-Ibs<br>Rating | Weight<br>/100 (lbs) |
|-------------------|--------------|----|----|-------|-------|------------------|----------------------|
| HBB-12-32         | 69           | 10 | 32 | 13/16 | 5     | 50120            | 1950                 |