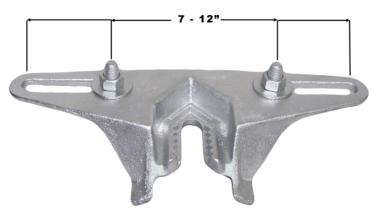

# **Transformer Mounts**

MPS transformer mounting brackets are used in heavy duty applications for mounting transformers 167 - 500kVA.

## Features

- Locking slot for a 3/4" diameter pole mounting bolt
- Recessed notched slot for locking through bolt and adjusting vertical spacing
- Can be installed on the transformer prior to the installation of assembly on pole
- Furnished with (2) 5/8" diameter bolts, nuts and washers for attachment to transformer
- Accommodates maximum 4000 lbs transformer weight

#### Material

Ductile iron hot dip galvanized

| Catalog Mountin |             | g Bolts | Distance from Pole | Lug     | Weight     |
|-----------------|-------------|---------|--------------------|---------|------------|
| Number          | Transformer | Pole    | to Transformer     | Spacing | /100 (lbs) |
| TB-4            | 5/8         | 3/4     | 2 1/2              | 7 - 14" | 900        |