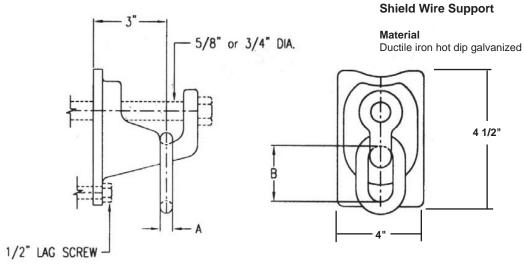

### **Shield Wire Support**

Material Steel hot dip galvanized

Notes: "-5" suffix has 1/2" diameter link

"-6" suffix has 5/8" diameter link

# Brackets

| Catalog<br>Number | А   | в     | Minimum<br>Ultimate Strength | Weight<br>(Ibs) |
|-------------------|-----|-------|------------------------------|-----------------|
| SWBR-6-4-L        | 5/8 | 3 1/4 | 20000                        | 4               |