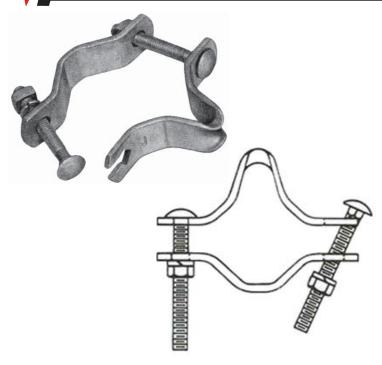

## **Service Mast**

Service Mast brackets are used with service wedge clamps to attach the neutral wire of a drop cable to the service mast. The bracket is attached to pipe service masts to provide a secure attachment point for service drop wires. The center of the front strap is formed in a generous radius to prevent damaging the bail of service wedge clamps.

The brackets incorporate a specially designed slot on one end of the front strap to permit installation of the bracket without removing the bolt. The special slot feature captures the carriage bolt shoulder to prevent it from turning or slipping out after installation.

#### Material

Steel hot dip galvanized

| Catalog<br>Number | Pipe Diameter<br>Range (in) | Weight<br>/100 (lbs) |
|-------------------|-----------------------------|----------------------|
| J0590             | 1 1/4 - 3                   | 105                  |
| SMB40             | 2 - 4                       | 150                  |