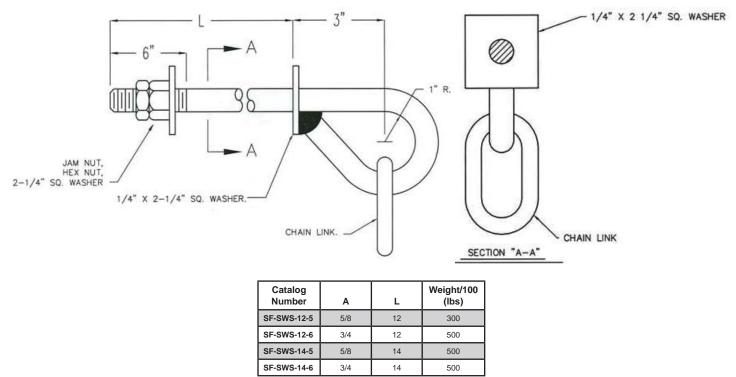

### **Shield Wire Support**

Material Steel hot dip galvanized

Notes: "-5" suffix has 1/2" diameter link

"-6" suffix has 5/8" diameter link