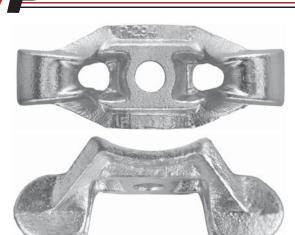

# Aerial Cable, Messenger, Corner Attachment

#### **Features**

- Corner attachment clamps are used for angles of 35° to 60°
- Accommodates 5/8" diameter pole mounting bolt
- The inner pole mounting surface is curved with integral spurs for contact stability with the pole
- The integral thimble eyes will accept deadending devices up to 1/2" diameter

### Material

Ductile iron hot dip galvanized

| Catalog | Eye Center | Clamp  | Weight     |
|---------|------------|--------|------------|
| Number  | Spacing    | Length | /100 (lbs) |
| P294    | 2 1/2"     | 6      | 209        |