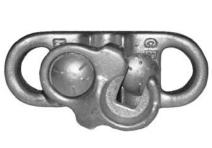

# Aerial Cable, Messenger, Midspan

#### **Features**

• MSD-4 has a "swing away" keeper for easy installation

#### Material

Body and keeper: Hardware:

Aluminum alloy Steel hot dip galvanized

| Catalog<br>Number | Mounting<br>Bolts | Cable<br>Diameter | Weight<br>/100 (lbs) |
|-------------------|-------------------|-------------------|----------------------|
| MSD-4             | 3/8"              | 0.23 - 0.42"      | 52                   |
| MS-6              | 3/8"              | 0.39 - 0.57"      | 50                   |