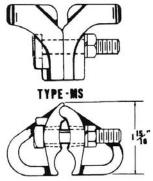

#### **Features**

• MSD-4 has a "swing away" keeper for easy installation

#### Material

Body and keeper: Hardware:

Aluminum alloy Steel hot dip galvanized

| Catalog<br>Number | Mounting<br>Bolts | Cable<br>Diameter | Weight<br>/100 (lbs) |
|-------------------|-------------------|-------------------|----------------------|
| MSD-4             | 3/8"              | 0.23 - 0.42"      | 52                   |
| MS-6              | 3/8"              | 0.39 - 0.57"      | 50                   |