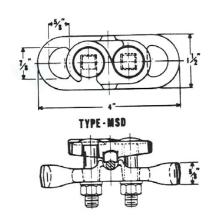

#### Material

Body and keeper: Hardware:

Aluminum alloy Steel hot dip galvanized

| Catalog<br>Number | Mounting<br>Bolts | Cable<br>Diameter | Weight<br>/100 (lbs) |
|-------------------|-------------------|-------------------|----------------------|
| MSD-4             | 3/8"              | 0.23 - 0.42"      | 52                   |
| MS-6              | 3/8"              | 0.39 - 0.57"      | 50                   |