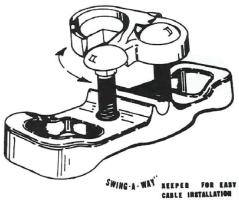

# Clamps



# Aerial Cable, Messenger, Corner Attachment

#### **Features**

- Corner attachment clamps are used for angles of 35° to 60°
- Accommodates 5/8" diameter pole mounting bolt
- The inner pole mounting surface is curved with integral spurs for contact stability with the pole
- The integral thimble eyes will accept deadending devices up to 1/2" diameter

### Material

Ductile iron hot dip galvanized

| Catalog | Eye Center | Clamp  | Weight     |
|---------|------------|--------|------------|
| Number  | Spacing    | Length | /100 (lbs) |
| P294    | 2 1/2"     | 6      | 209        |

# Aerial Cable, Messenger, Midspan

#### **Features**

• MSD-4 has a "swing away" keeper for easy installation

#### Material

Body and keeper: Hardware:

Aluminum alloy Steel hot dip galvanized











| Catalog<br>Number | Mounting<br>Bolts | Cable<br>Diameter | Weight<br>/100 (lbs) |
|-------------------|-------------------|-------------------|----------------------|
| MSD-4             | 3/8"              | 0.23 - 0.42"      | 52                   |
| MS-6              | 3/8"              | 0.39 - 0.57"      | 50                   |