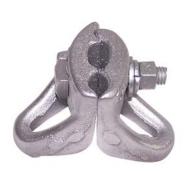

#### **Features**

- Corner attachment clamps are used for angles of 35° to 60°
- Accommodates 5/8" diameter pole mounting bolt
- The inner pole mounting surface is curved with integral spurs for contact stability with the pole
- The integral thimble eyes will accept deadending devices up to 1/2" diameter

### Material

Ductile iron hot dip galvanized

| Catalog | Eye Center | Clamp  | Weight     |
|---------|------------|--------|------------|
| Number  | Spacing    | Length | /100 (lbs) |
| P294    | 2 1/2"     | 6      | 209        |