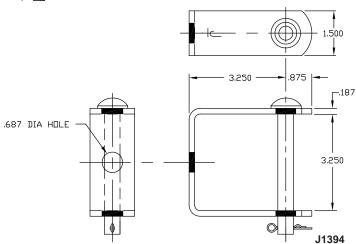

### **Features**

• Economical secondary clevis for standard 3 inch spool insulator

### Material

Steel hot dip galvanized

| Catalog | For use w/Insulator | Weight     |
|---------|---------------------|------------|
| Number  | Catalog             | /100 (lbs) |
| J1394   | J151 or J101        | 124        |