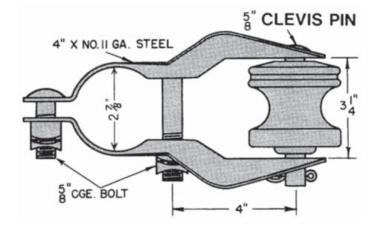

### Pipe Riser

Pipe Riser clevises are used for triplex cable installations on 2-1/2" standard pipe risers.

### Features

- Furnished complete with two assembly bolts and one clevis pin
- Used with either the J101, J151, or J0101 spool insulator which is ordered separately

### Material

Steel hot dip galvanized

| Catalog | Pipe  | Weight     |
|---------|-------|------------|
| Number  | Range | /100 (lbs) |
| J0311   | 2 1/2 | 400        |