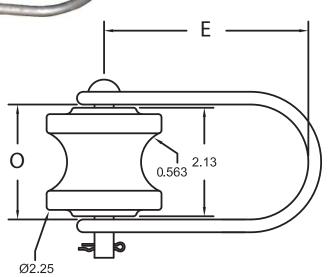

# Insulated, Swinging Features • This bail type seconda

- This bail type secondary clevis, formed from 1/4 inch diameter steel is designed for attaching to eyebolts
- Porcelain spool insulator is included

### Material

Steel hot dip galvanized

| Catalog<br>Number | E  | 0      | Steel<br>Size | Pin<br>Dia | Insulator<br>Required | Weight<br>/100 (lbs) |
|-------------------|----|--------|---------------|------------|-----------------------|----------------------|
| U36060/207B       | 4" | 2 1/4" | 1/4" Dia      | 3/8"       | Included              | 78                   |