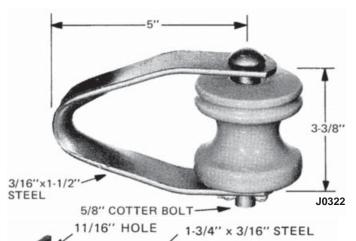

### **Features**

- The J0322 and J1614 are used with 5/8 inch or larger eyebolts or eyenuts giving a flexible mounting for equalizing strains at corners
- The J1626 can be bolted to crossarms to provide an insulated deadend assembly

### Material

Steel hot dip galvanized

| Catalog<br>Number | Weight<br>/100 (lbs) |
|-------------------|----------------------|
| J0322             | 160                  |
| J1614             | 45                   |
| J1626             | 95                   |