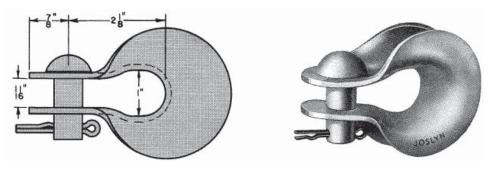

# **Features**

• Used where 1 1/2 inch wire seat diameters are required.

#### Material

Pressed steel hot dip galvanized

Pressed Steel J554 and J555

| Catalog<br>Number | Pin Dia | Ultimate<br>Strength (lbs) | Clevis<br>Opening | Weight<br>/100 (lbs) |
|-------------------|---------|----------------------------|-------------------|----------------------|
| J554              | 1/2     | 10000                      | 1                 | 97                   |
| J555              | 5/8     | 10000                      | 1                 | 101                  |
| J575              | 5/8     | 7500                       | 1                 | 100                  |