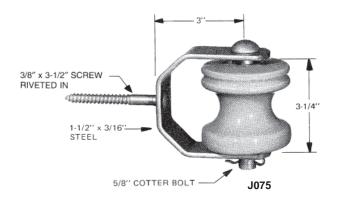

### Wireholder

# Features

- Used with either the J101 or J151 spool insulator for attaching services where triplex-type cable is used
- Insulator sold separately

#### Material

Steel hot dip galvanized

| Catalog | Weight     |
|---------|------------|
| Number  | /100 (lbs) |
| J075    | 136        |