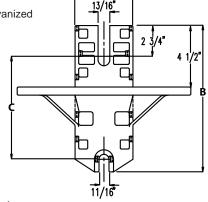

## **Crossarm (with Shelf)**

Crossarm gains with a shelf provide increased stability for crossarm installations to poles.

#### Features

• Integral teeth on the pole side

• Two separate hole positions for mounting the gain to the pole to enhance supporting the arm to the pole

#### Material

Ductile iron hot dip galvanized

| • | в | C  |
|---|---|----|
|   | А | АВ |

9 1/2

| 1 | Ц | l | ure 2 |                      |
|---|---|---|-------|----------------------|
| ; | D | Е | F     | Weight<br>/100 (lbs) |

4

6 1/2

1 3/8

4 1/2

5 7/8

|                                 | PX249SG | 1 | 8 - 12 | 13 1/8 | 4 | 1 1/16 | 10 1/8 |  |
|---------------------------------|---------|---|--------|--------|---|--------|--------|--|
|                                 | PX187   | 2 | 8 - 12 | 7 1/4  | 4 | 1 3/4  | 3/4    |  |
|                                 |         |   |        |        |   |        |        |  |
| ight 2010 MacLean Power Systems |         |   |        |        |   |        |        |  |
| Issued: May 2010                |         |   |        | PH-/2  |   |        |        |  |

8 - 12

Catalog

Number

PX249G

4

1

6 1/2

1/8 5 3/8 470