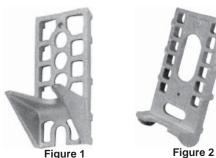

## Material

Ductile iron hot dip galvanized

Figure 2

| Fi | αι | ire | 1 |
|----|----|-----|---|

| Catalog<br>Number | Fig | Crossarm<br>Range | А | в     | C<br>Slot Range | D  | Е  | F            | Weight<br>/100 (lbs) |
|-------------------|-----|-------------------|---|-------|-----------------|----|----|--------------|----------------------|
| PX171             | 1   | 3 1/2 - 8"        | 4 | 11    | 7 1/4"          | 10 | 12 | 9/16 x 1 1/2 | 717                  |
| PX182A            | 2   | 4 1/2 - 6"        | 4 | 7 1/2 | 4 1/4 - 6"      | 10 | 12 | 9/16 x 1 1/2 | 480                  |
| PX182B            | 2   | 4 1/2 - 6"        | 4 | 7 1/2 | 4 1/4 - 6"      | 10 | 12 | 11/16 hole   | 485                  |

D

Figure 1

Fig

1