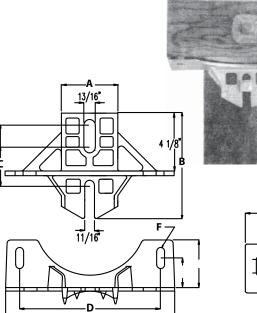

## **Braceless Crossarm**

Braceless crossarm gains improve the stability of the crossarm and eliminate the need for crossarm braces and pole gaining.

### Features

- Design improves the structure appearance and permits the use of fiberglass, wood, steel channel or steel tubular arms
- Accomodates pole diameters from six inches to twelve inches
- Pole mounting slots are 13/16 inch wide on top and 11/16 inch on bottom

## Material

Ductile iron hot dip galvanized

Figure 2

| Fi | αι | ire | 1 |
|----|----|-----|---|

| Catalog<br>Number | Fig | Crossarm<br>Range | А | в     | C<br>Slot Range | D  | Е  | F            | Weight<br>/100 (lbs) |
|-------------------|-----|-------------------|---|-------|-----------------|----|----|--------------|----------------------|
| PX171             | 1   | 3 1/2 - 8"        | 4 | 11    | 7 1/4"          | 10 | 12 | 9/16 x 1 1/2 | 717                  |
| PX182A            | 2   | 4 1/2 - 6"        | 4 | 7 1/2 | 4 1/4 - 6"      | 10 | 12 | 9/16 x 1 1/2 | 480                  |
| PX182B            | 2   | 4 1/2 - 6"        | 4 | 7 1/2 | 4 1/4 - 6"      | 10 | 12 | 11/16 hole   | 485                  |