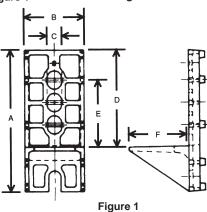

## Material

Ductile iron hot dip galvanized

Figure 2

| Fi | αι | ire | 1 |
|----|----|-----|---|

| Catalog<br>Number | Fig | Crossarm<br>Range | А | в     | C<br>Slot Range | D  | Е  | F            | Weight<br>/100 (lbs) |
|-------------------|-----|-------------------|---|-------|-----------------|----|----|--------------|----------------------|
| PX171             | 1   | 3 1/2 - 8"        | 4 | 11    | 7 1/4"          | 10 | 12 | 9/16 x 1 1/2 | 717                  |
| PX182A            | 2   | 4 1/2 - 6"        | 4 | 7 1/2 | 4 1/4 - 6"      | 10 | 12 | 9/16 x 1 1/2 | 480                  |
| PX182B            | 2   | 4 1/2 - 6"        | 4 | 7 1/2 | 4 1/4 - 6"      | 10 | 12 | 11/16 hole   | 485                  |

D

Figure 1

Fig

1