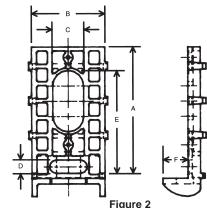

## Material

Ductile iron hot dip galvanized

Figure 2

| Fi | αι | ire | 1 |
|----|----|-----|---|

| Catalog<br>Number | Fig | Crossarm<br>Range | А | в     | C<br>Slot Range | D  | Е  | F            | Weight<br>/100 (lbs) |
|-------------------|-----|-------------------|---|-------|-----------------|----|----|--------------|----------------------|
| PX171             | 1   | 3 1/2 - 8"        | 4 | 11    | 7 1/4"          | 10 | 12 | 9/16 x 1 1/2 | 717                  |
| PX182A            | 2   | 4 1/2 - 6"        | 4 | 7 1/2 | 4 1/4 - 6"      | 10 | 12 | 9/16 x 1 1/2 | 480                  |
| PX182B            | 2   | 4 1/2 - 6"        | 4 | 7 1/2 | 4 1/4 - 6"      | 10 | 12 | 11/16 hole   | 485                  |

## **Crossarm (with Shelf)**

Crossarm gains with a shelf provide increased stability for crossarm installations to poles.

#### Features

• Integral teeth on the pole side

• Two separate hole positions for mounting the gain to the pole to enhance supporting the arm to the pole

#### Material

Ductile iron hot dip galvanized

| • | в | C  |
|---|---|----|
|   | А | АВ |

9 1/2

| 1 | Ц | l | ure 2 |                      |
|---|---|---|-------|----------------------|
| ; | D | Е | F     | Weight<br>/100 (lbs) |

4

6 1/2

1 3/8

4 1/2

5 7/8

|                                 | PX249SG | 1 | 8 - 12 | 13 1/8 | 4 | 1 1/16 | 10 1/8 |  |
|---------------------------------|---------|---|--------|--------|---|--------|--------|--|
|                                 | PX187   | 2 | 8 - 12 | 7 1/4  | 4 | 1 3/4  | 3/4    |  |
|                                 |         |   |        |        |   |        |        |  |
| ight 2010 MacLean Power Systems |         |   |        |        |   |        |        |  |
| Issued: May 2010                |         |   |        | PH-/2  |   |        |        |  |

8 - 12

Catalog

Number

PX249G

4

1

6 1/2

1/8 5 3/8 470