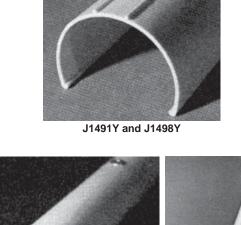

## J1491Y & J1498Y Features

- 2 1/2" diameter, two-thirds round design provides excellent visibility and permits installation over anchor rods up to 1 1/4" diameter
- Four sets of holes are located along the guard to permit flexibility of mounting positions
- Bolted clamp assemblies or wire ties used for attachment methods
- J5518 & J5718 Features
- Full round helical pigtail guards provide installation without the need for tools
- Utilize a 23" long helically formed polyethylene tie pigtail, which is wrapped around the guy strand to provide tool free installation to guy strands 3/16" to 1/2"
- Secured by a marine grade aluminum rivet positioned five feet above bottom of guard
- Bottom of guard includes one way locking nylon strap for additional installation security and resistance to unauthorized removal