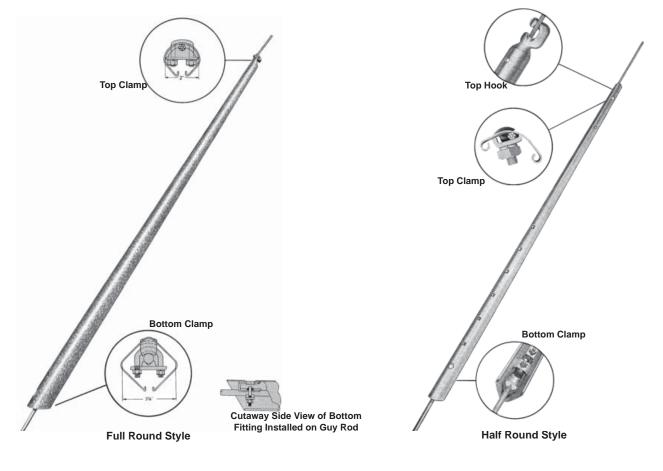

## Full Round Features

- Full round guards are provided with U-bolt clamps at both ends
- Bottom fitting clamps directly to the guy rod
- Slot near the base of the guard easily engages the tongue of the fitting
- Strand swivel type top clamp is installed without removing the nuts

## Half Round

- Features
- Half round guards come with either a hook or clamp at the top
- Curved jaws of the heavy gauge steel hook tighten firmly on 1/4 9/16 " strand as the guard is brought down into position
- Two holes are available in the top clamp type, the lower of which is used on short sweep guys
- Seven holes in the lower portion of both styles allow for proper positioning of the bottom clamp to the strand