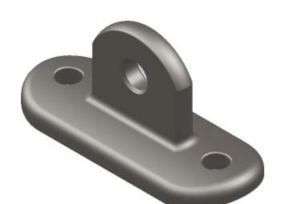

## **Deadend Tee**

## Features:

- Available with either flat mounting base (DET series) or curved mounting base (DETR series)
- Used for high strength, pole connection interface to clevises, thimble clevises, insulators, shackles and other deadend attachments.
- For use on wood, steel, concrete or fiberglass poles