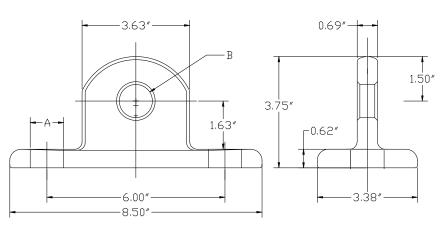

## Material

Steel - Hot Dip Galvanized

| Catalog<br>Number | Dimensions |        | Ulimate  | Weight /100 |
|-------------------|------------|--------|----------|-------------|
|                   | Α          | В      | Strength | lbs         |
| DET60K-79         | 15/16"     | 1-1/4" | 60,000   | 565         |
| DET60K-88         | 1-1/16"    | 1-1/8" | 60,000   | 565         |