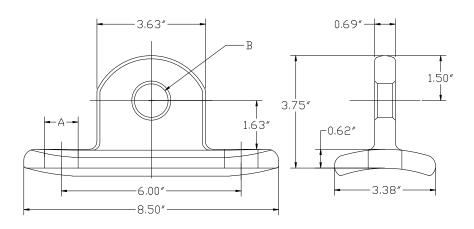

| Catalog<br>Number | Dimensions |        | Ulimate  | Weight /100 |
|-------------------|------------|--------|----------|-------------|
|                   | Α          | В      | Strength | lbs         |
| DETR60K-67        | 13/16"     | 15/16" | 60,000   | 565         |
| DETR60K-88        | 1-1/16"    | 1-1/8" | 60,000   | 565         |