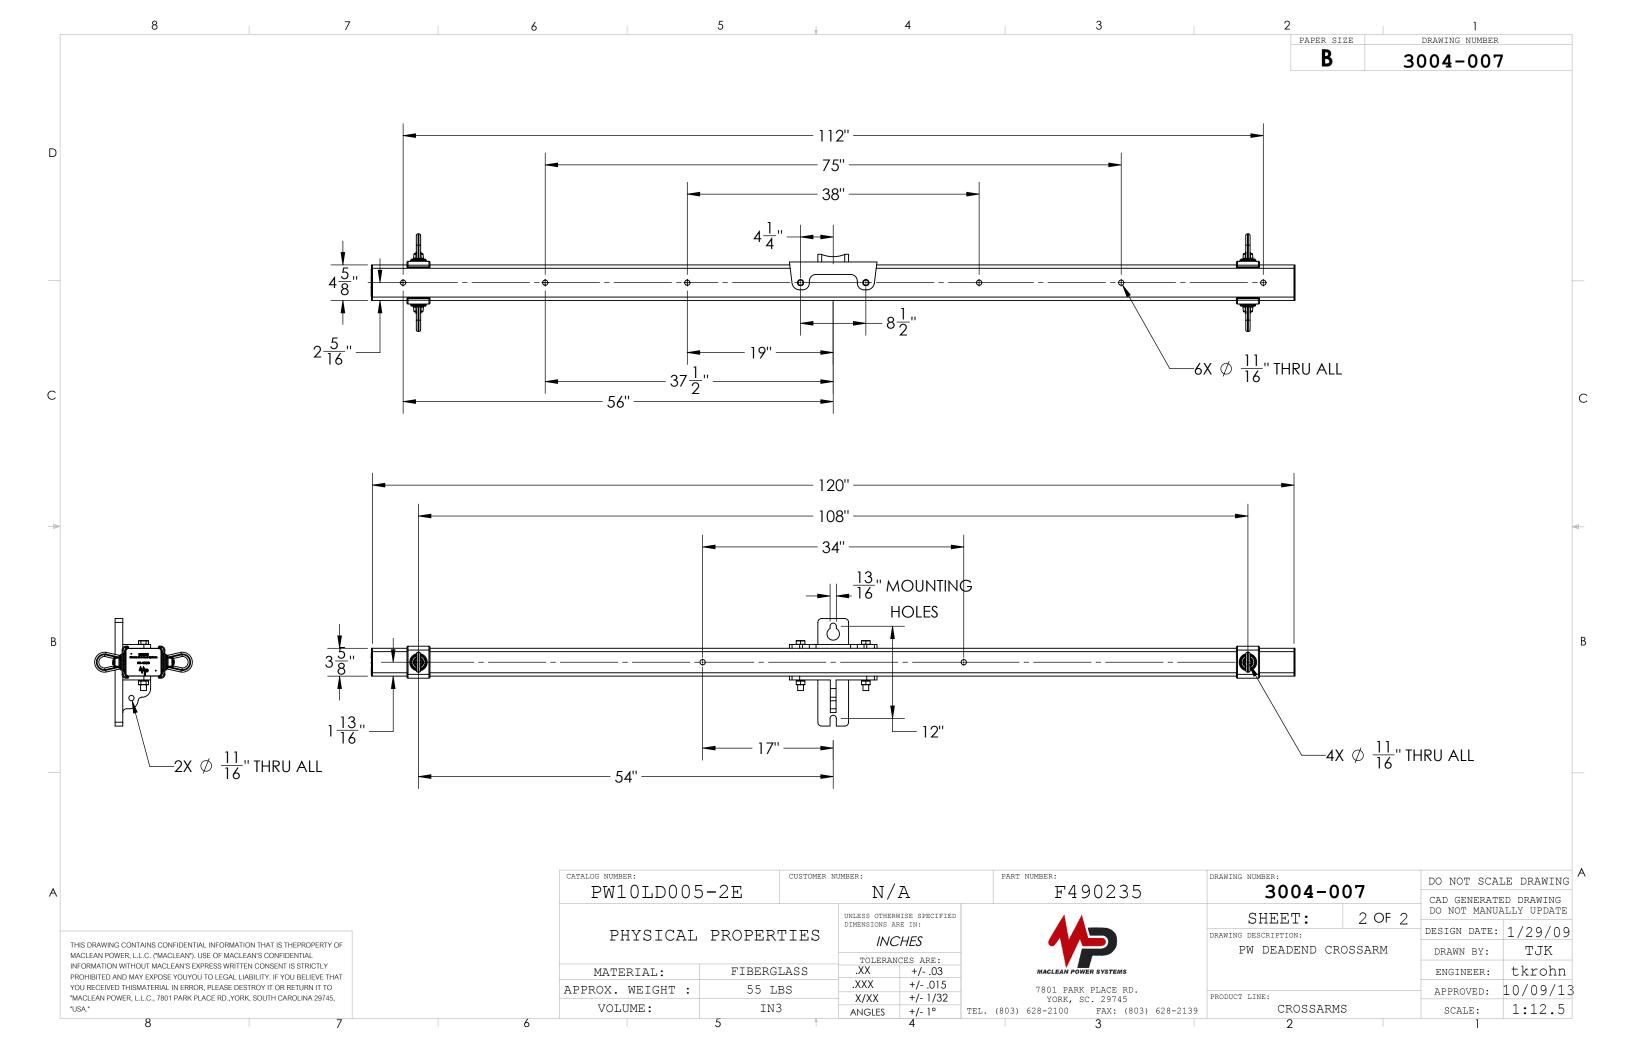

|                     | VOLUME.         | TND               | ANG              | _ES +/- 1°          | TEL. (803) 628-2100 FAX: (803) 628-213 | CROSSARMS              | SCALE:     | 1:12.5     |

| 2 |            |        |  | 1              |            |  |  |
|---|------------|--------|--|----------------|------------|--|--|
|   | PAPER SIZE |        |  | DRAWING NUMBER |            |  |  |
|   | B          |        |  | 3004-007       |            |  |  |
|   | REVISIONS  |        |  |                |            |  |  |
|   | REV.       | ECO BY |  | ECO DATE       | ECO NUMBER |  |  |
|   | А          | TJK    |  | 10/9/13        | 00552      |  |  |
|   |            |        |  | •              |            |  |  |



3

4

В

С