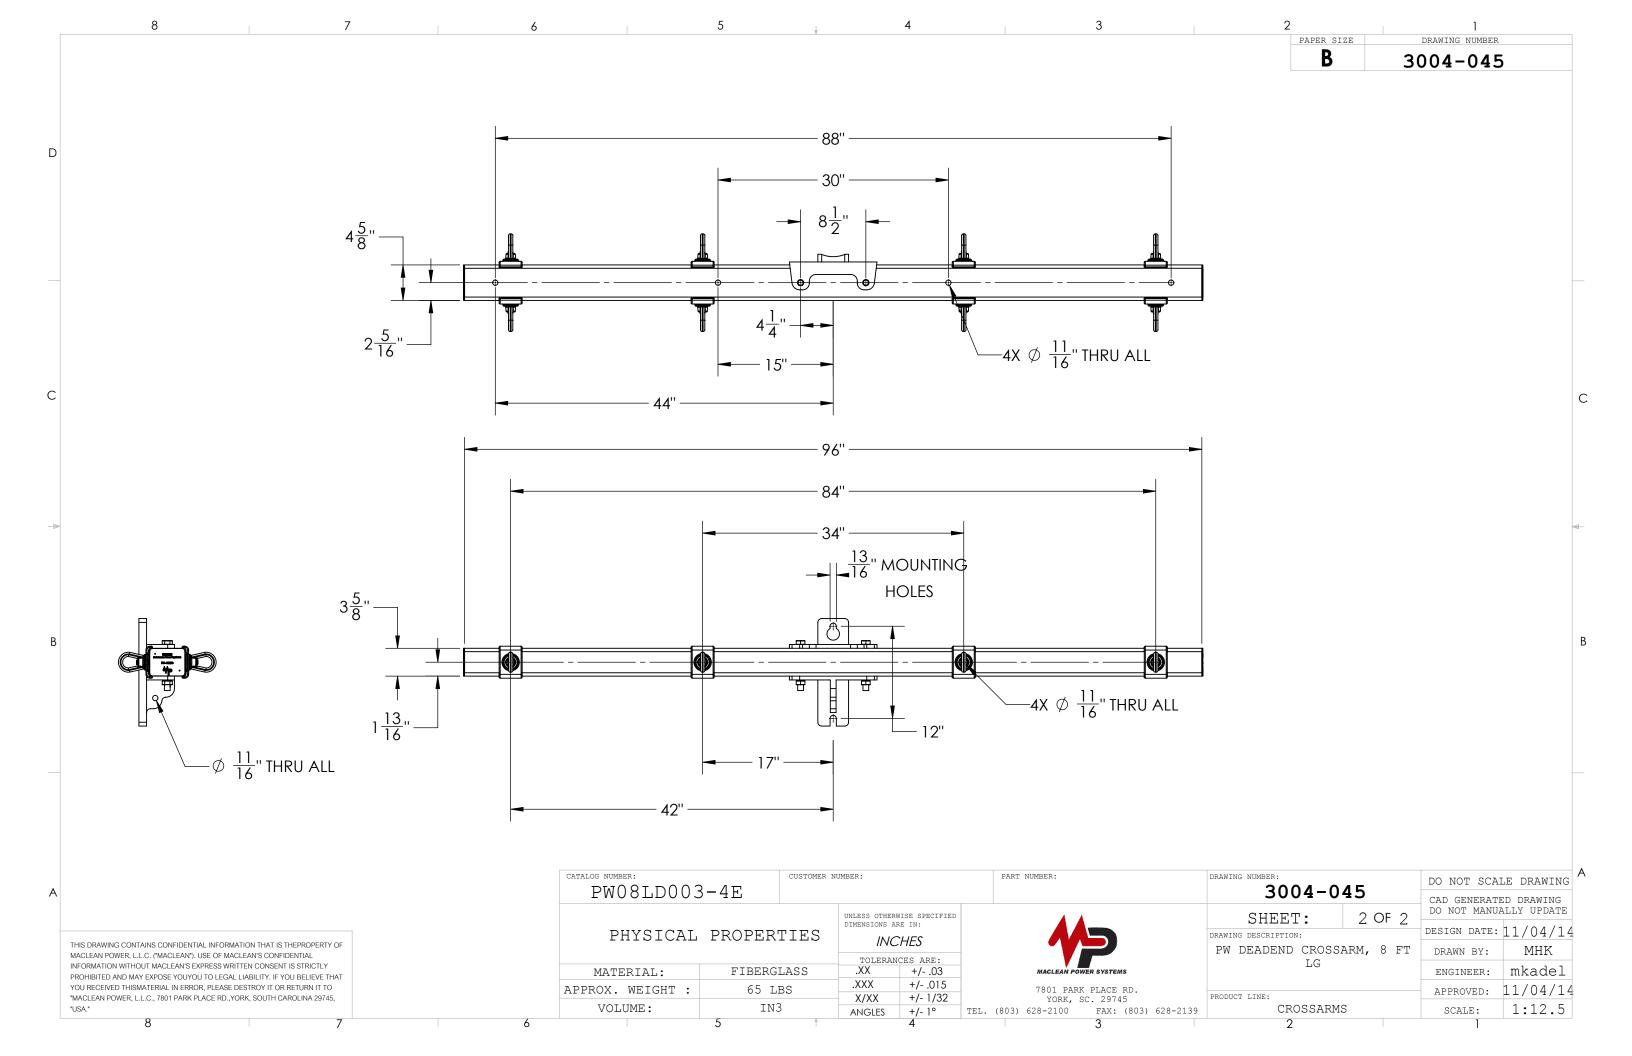

PW08LD003-4E UNLESS OTHERWISE SPECIFIED DIMENSIONS ARE IN: PHYSICAL PROPERTIES **INCHES** TOLERANCES ARE: .XX +/-.03 +/- .03 +/- .015 MATERIAL: FIBERGLASS XXX. APPROX. WEIGHT : 65 LBS +/- 1/32 X/XX VOLUME: IN3 +/- 1° ANGLES

CUSTOMER NUMBER:

CATALOG NUMBER:

PART NUMBER:

7801 PARK PLACE RD. YORK, SC. 29745 TEL. (803) 628-2100 FAX: (803) 628-2139

CAD GENERATED DRAWING DO NOT MANUALLY UPDATE SHEET: DESIGN DATE: 11/04/14 DRAWING DESCRIPTION:

3004-045

PW DEADEND CROSSARM, 8 FT LG

CROSSARMS

MHK DRAWN BY: mkadel ENGINEER: APPROVED: 11/04/14 1:12.5

DO NOT SCALE DRAWING

DRAWING NUMBER: