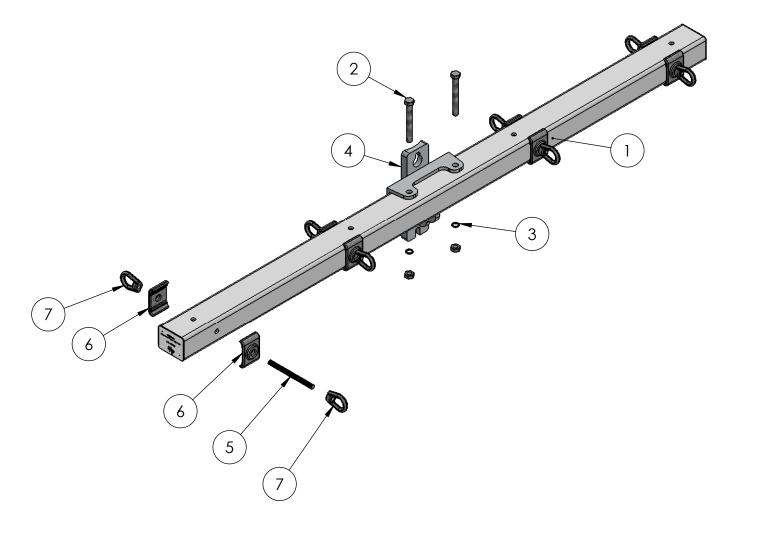

|   |             | 0              | /                                        | 6    |
|---|-------------|----------------|------------------------------------------|------|
|   | ITEM<br>NO. | PART<br>NUMBER | DESCRIPTION                              | QTY. |
|   | 1           | P80008W        | PW FOAMED TUBE                           | 1    |
| D | 2           | F614574        | 3/4" x 6" BOLT / NUT ASSEMBLY            | 2    |
|   | 3           | F338983        | 3/4" LOCKWASHER                          | 2    |
|   | 4           | P60103         | SMALL PROFILE DEADEND BASE -<br>ALUMINUM | 1    |
|   | 5           | P67578         | 5/8 - 11 x 8" STUD                       | 4    |
|   | 6           | P66000         | SMALL PROFILE DEADEND PENTECH<br>WASHER  | 8    |
|   | 7           | F392614        | 5/8" OVAL EYE NUT                        | 8    |
|   |             |                |                                          |      |