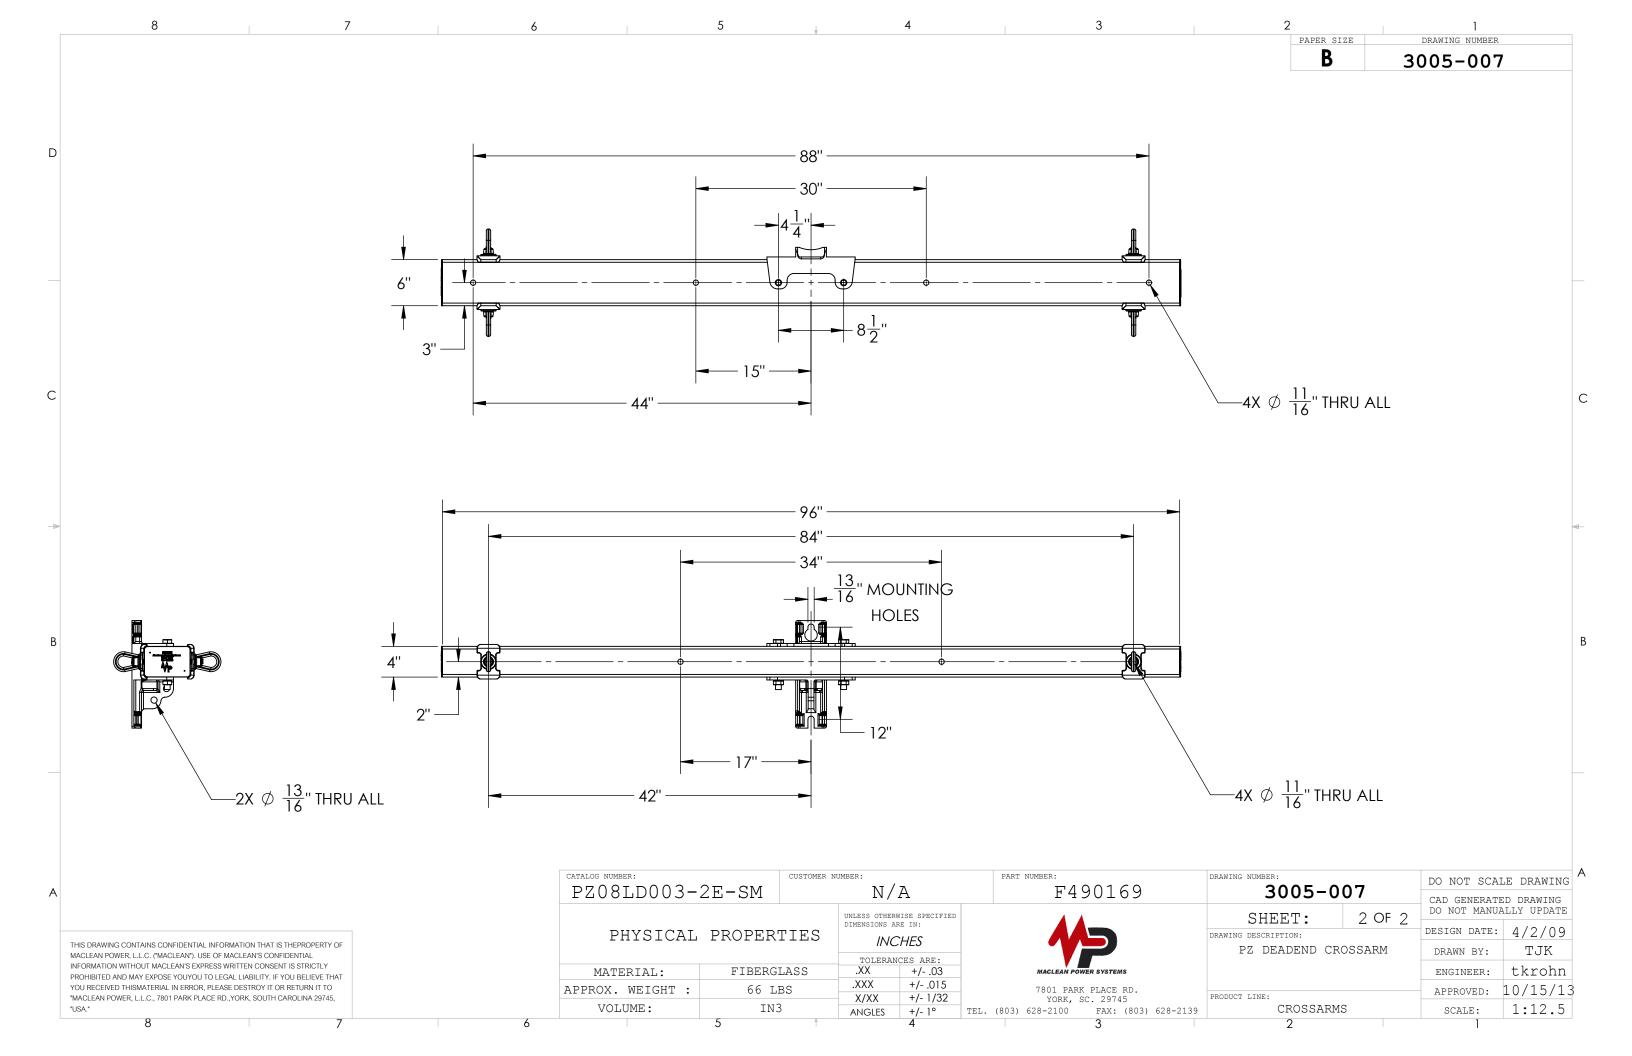

CATALOG NUMBER: CUSTOMER NUMBER: PZ08LD003-2E-SM N/AUNLESS OTHERWISE SPECIFIED DIMENSIONS ARE IN: PHYSICAL PROPERTIES **INCHES** TOLERANCES ARE: .XX +/- .03 +/- .03 +/- .015 MATERIAL: FIBERGLASS XXX. APPROX. WEIGHT : 66 LBS +/- 1/32 X/XX VOLUME: IN3 ANGLES +/- 1° TEL. (803) 628-2100 FAX: (803) 628-2139

7801 PARK PLACE RD. YORK, SC. 29745

F490169

PART NUMBER:

PZ DEADEND CROSSARM CROSSARMS

SHEET:

3005-007

DRAWING NUMBER:

DRAWING DESCRIPTION: