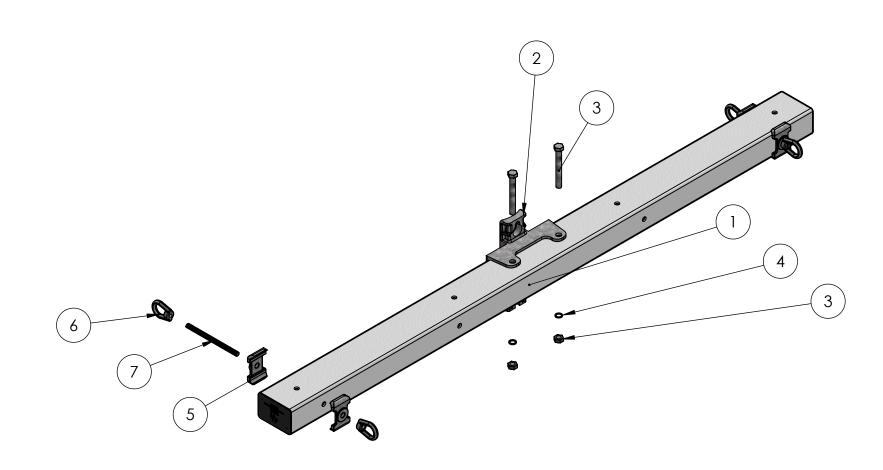

|   |             | Ö           | /                                            | 6    |      |
|---|-------------|-------------|----------------------------------------------|------|------|
|   | ITEM<br>NO. | PART NUMBER | DESCRIPTION                                  |      | QTY. |
| D | 1           | P90008Z     | PZ FOAMED TUBE                               |      | 1    |
|   | 2           | P69198      | HEAVY DUTY DEADEND BASE - GALV.<br>CAST IRON |      | 1    |
|   | 3           | F614574     | 3/4" x 6" BOLT / NUT ASSEA                   | ИBLY | 2    |
|   | 4           | F338983     | 3/4" LOCKWASHER                              |      | 2    |
|   | 5           | F411241     | 5/8" PENTECH WASHER                          |      | 4    |
|   | 6           | F392614     | 5/8" OVAL EYE NUT                            |      | 4    |
|   | 7           | P67577      | 5/8 - 11 x 9 1/4" STUD                       |      | 2    |
|   |             |             |                                              |      |      |