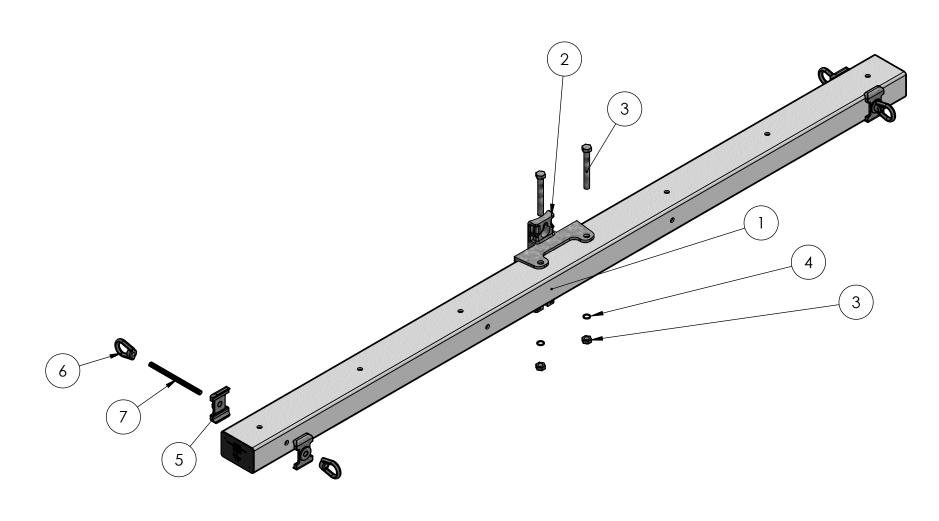

| PAPER SIZE |        |  | DRAWING NUMBER |            |  |
|------------|--------|--|----------------|------------|--|
| В          |        |  | 3005-008       |            |  |
| REVISIONS  |        |  |                |            |  |
| REV.       | ECO BY |  | ECO DATE       | ECO NUMBER |  |
| Α          | TJK    |  | 10/15/13       | 00566      |  |



CUSTOMER NUMBER:

THIS DRAWING CONTAINS CONFIDENTIAL INFORMATION THAT IS THEPROPERTY OF MACLEAN POWER, L.L.C. ("MACLEAN"). USE OF MACLEAN'S CONFIDENTIAL INFORMATION WITHOUT MACLEAN'S EXPRESS WRITTEN CONSENT IS STRICTLY PROHIBITED AND MAY EXPOSE YOUYOU TO LEGAL LIABILITY. IF YOU BELIEVE THAT YOU RECEIVED THISMATERIAL IN ERROR, PLEASE DESTROY IT OR RETURN IT TO "MACLEAN POWER, L.L.C., 7801 PARK PLACE RD., YORK, SOUTH CAROLINA 29745, "USA."

PZ10LD005-2E-SM N/AUNLESS OTHERWISE SPECIFIED DIMENSIONS ARE IN: PHYSICAL PROPERTIES **INCHES** TOLERANCES ARE: FIBERGLASS MATERIAL: +/- .03 XXX. +/- .015 APPROX. WEIGHT: 72 LBS +/- 1/32 X/XX VOLUME: IN3 +/- 1° TEL. (803) 628-2100 ANGLES

7801 PARK PLACE RD. YORK, SC. 29745

F490261

FAX: (803) 628-2139

PART NUMBER:

DRAWING DESCRIPTION: PZ DEADEND CRO