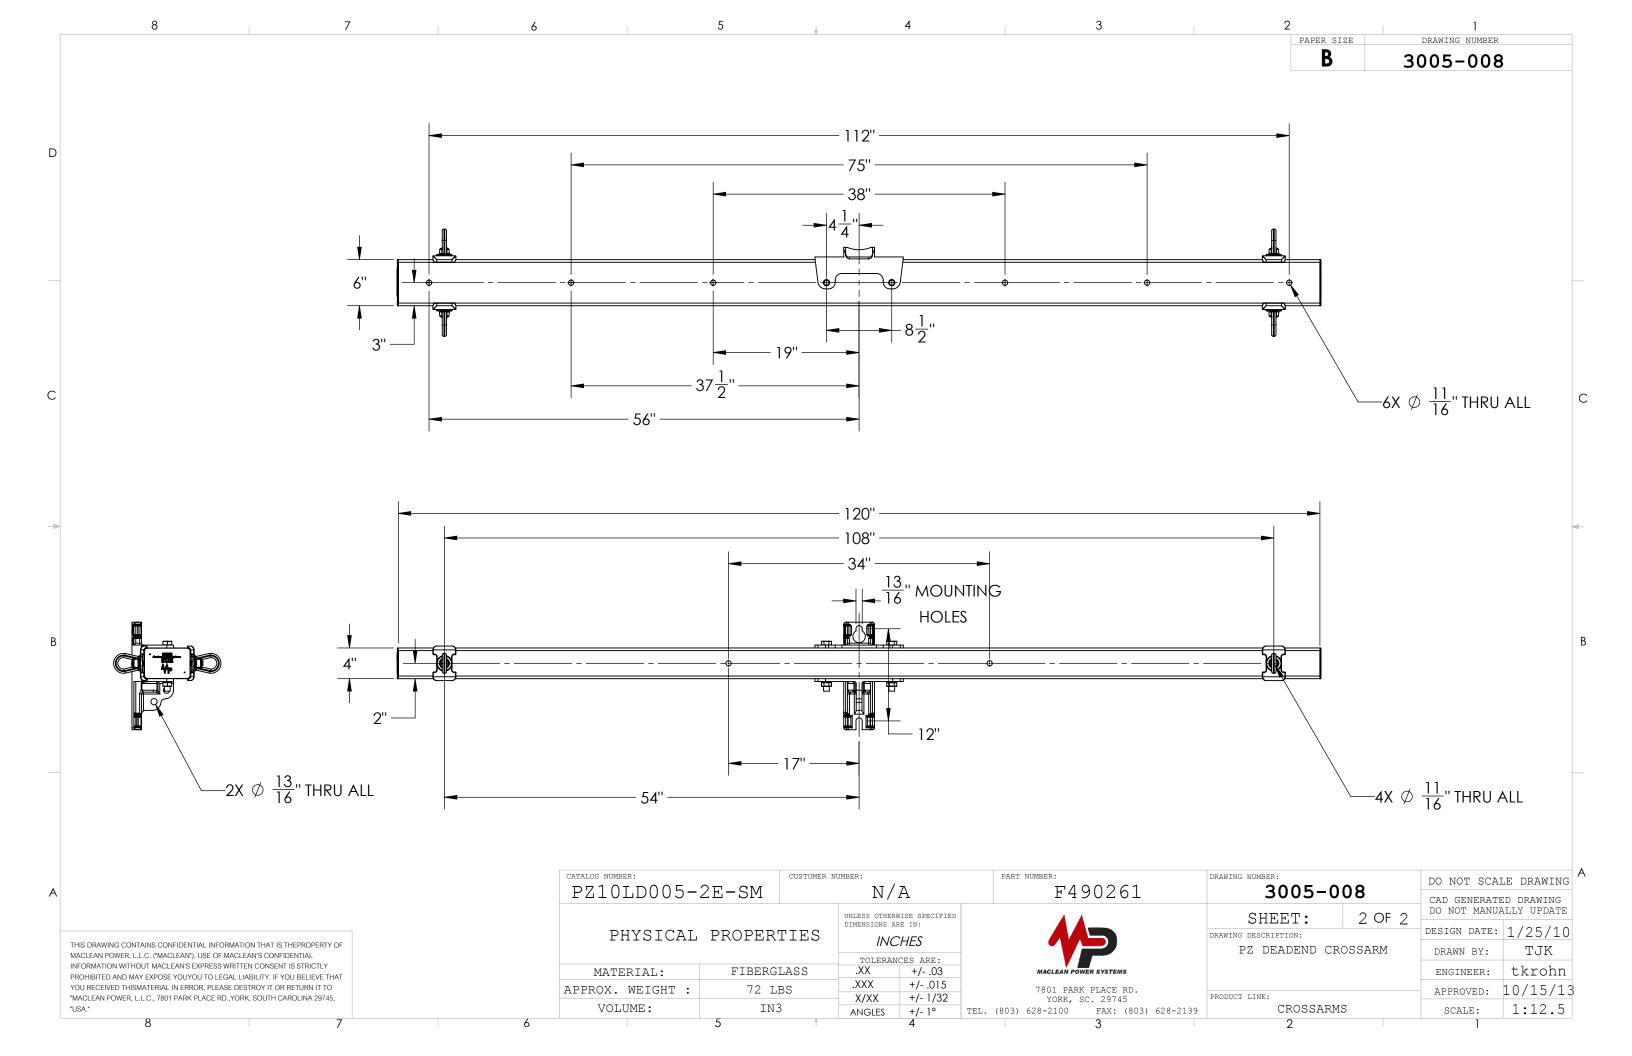

| PAPER SIZE |        |  | DRAWING NUMBER |            |  |
|------------|--------|--|----------------|------------|--|
| В          |        |  | 3005-008       |            |  |
| REVISIONS  |        |  |                |            |  |
| REV.       | ECO BY |  | ECO DATE       | ECO NUMBER |  |
| Α          | TJK    |  | 10/15/13       | 00566      |  |

CUSTOMER NUMBER:

THIS DRAWING CONTAINS CONFIDENTIAL INFORMATION THAT IS THEPROPERTY OF MACLEAN POWER, L.L.C. ("MACLEAN"). USE OF MACLEAN'S CONFIDENTIAL INFORMATION WITHOUT MACLEAN'S EXPRESS WRITTEN CONSENT IS STRICTLY PROHIBITED AND MAY EXPOSE YOUYOU TO LEGAL LIABILITY. IF YOU BELIEVE THAT YOU RECEIVED THISMATERIAL IN ERROR, PLEASE DESTROY IT OR RETURN IT TO "MACLEAN POWER, L.L.C., 7801 PARK PLACE RD., YORK, SOUTH CAROLINA 29745, "USA."

PZ10LD005-2E-SM N/AUNLESS OTHERWISE SPECIFIED DIMENSIONS ARE IN: PHYSICAL PROPERTIES **INCHES** TOLERANCES ARE: FIBERGLASS MATERIAL: +/- .03 XXX. +/- .015 APPROX. WEIGHT: 72 LBS +/- 1/32 X/XX VOLUME: IN3 +/- 1° TEL. (803) 628-2100 ANGLES

7801 PARK PLACE RD. YORK, SC. 29745

F490261

FAX: (803) 628-2139

PART NUMBER:

DRAWING DESCRIPTION: PZ DEADEND CROSSARM PRODUCT LINE: CROSSARMS

SHEET:

3005-008

DO NOT SCALE DRAWING CAD GENERATED DRAWING DO NOT MANUALLY UPDATE DESIGN DATE: 1/25/10 TJK

DRAWN BY: tkrohn ENGINEER: APPROVED: 10/15/13 1:12.5 SCALE:

CATALOG NUMBER:

DRAWING NUMBER: