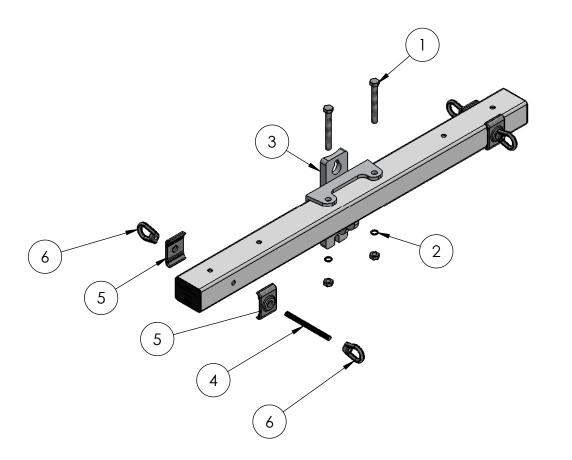

|   |             | 0              | /                                        | 6    |  |
|---|-------------|----------------|------------------------------------------|------|--|
|   | ITEM<br>NO. | PART<br>NUMBER | DESCRIPTION                              | QTY. |  |
|   | 1           | F614574        | 3/4" x 6" BOLT / NUT ASSEMBLY            | 2    |  |
| D | 2           | F338983        | 3/4" LOCKWASHER                          | 2    |  |
|   | 3           | P60103         | SMALL PROFILE DEADEND BASE -<br>ALUMINUM | 1    |  |
|   | 4           | P67578         | 5/8 - 11 x 8" STUD                       | 2    |  |
|   | 5           | P66000         | SMALL PROFILE DEADEND PENTECH<br>WASHER  | 4    |  |
|   | 6           | F392614        | 5/8" OVAL EYE NUT                        | 4    |  |
|   | 7           | P90005X        | PX FOAMED TUBE                           | 1    |  |