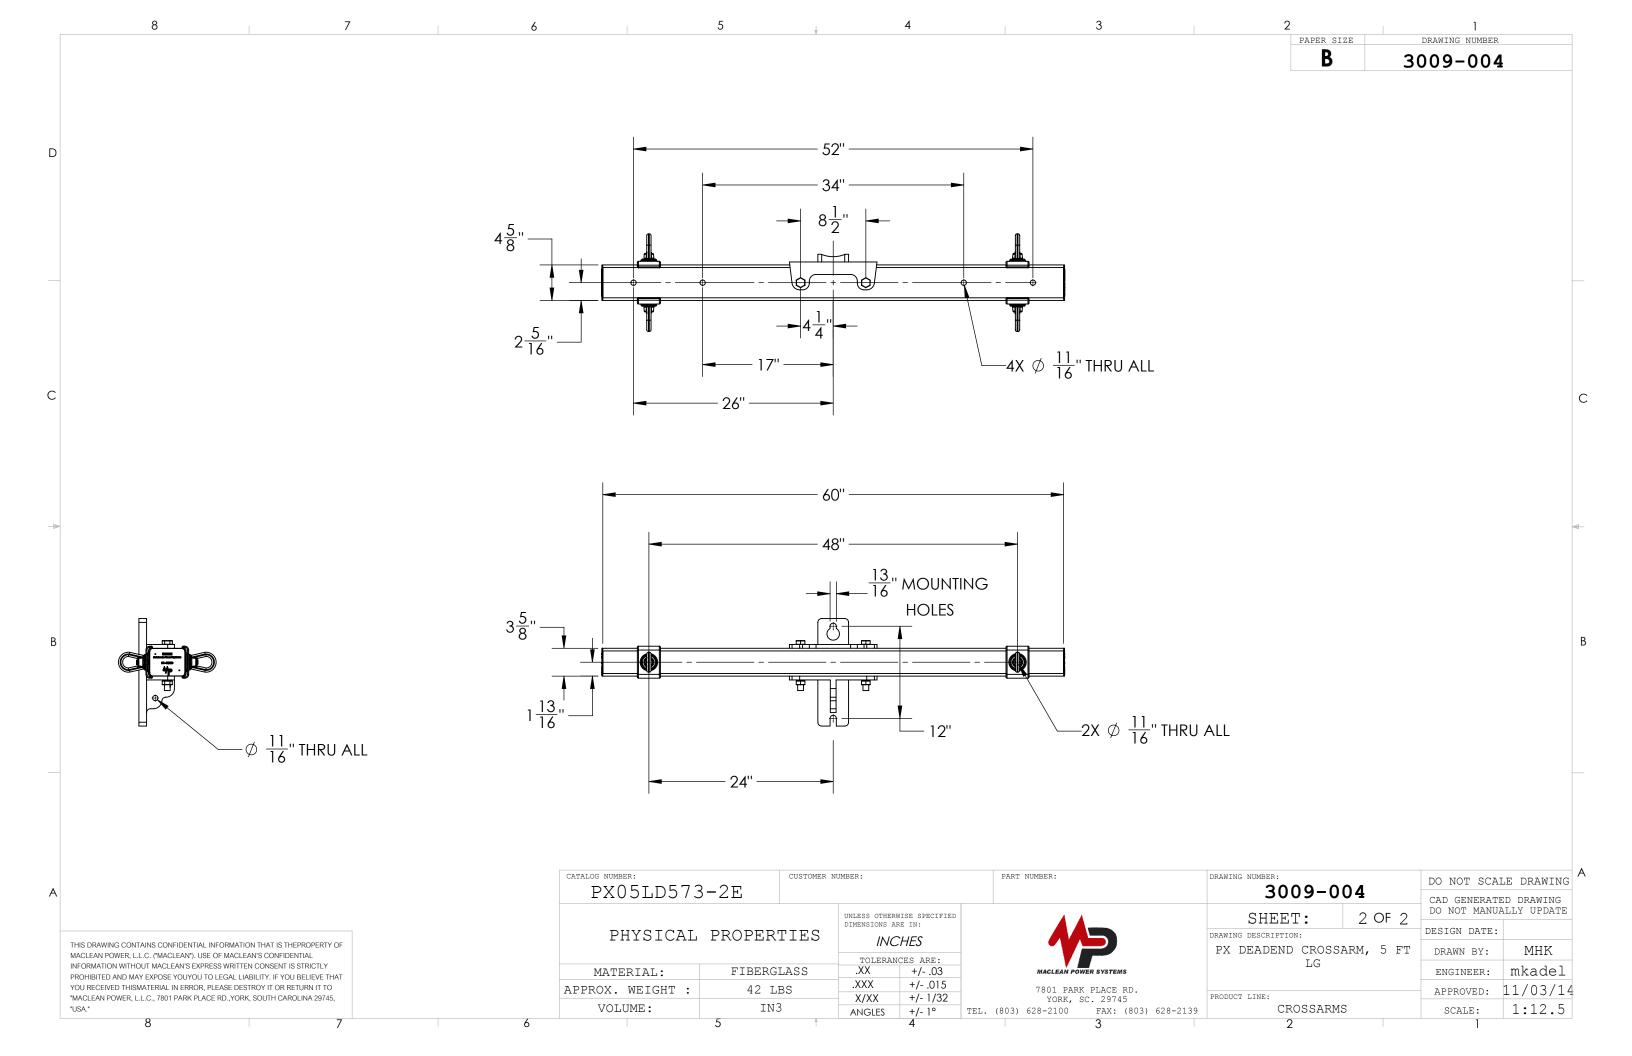

CATALOG NUMBER: CUSTOMER NUMBER: PART NUMBER: DRAWING NUMBER: DO NOT SCALE DRAWING PX05LD573-2E 3009-004 CAD GENERATED DRAWING DO NOT MANUALLY UPDATE UNLESS OTHERWISE SPECIFIED DIMENSIONS ARE IN: SHEET: DESIGN DATE: PHYSICAL PROPERTIES DRAWING DESCRIPTION: **INCHES** PX DEADEND CROSSARM, 5 FT MHK DRAWN BY: TOLERANCES ARE: .XX +/- .03 LG +/- .03 +/- .015 mkadel MATERIAL: FIBERGLASS ENGINEER: XXX. 42 LBS APPROX. WEIGHT : 7801 PARK PLACE RD. APPROVED: 11/03/14 +/- 1/32 X/XX YORK, SC. 29745 VOLUME: IN3