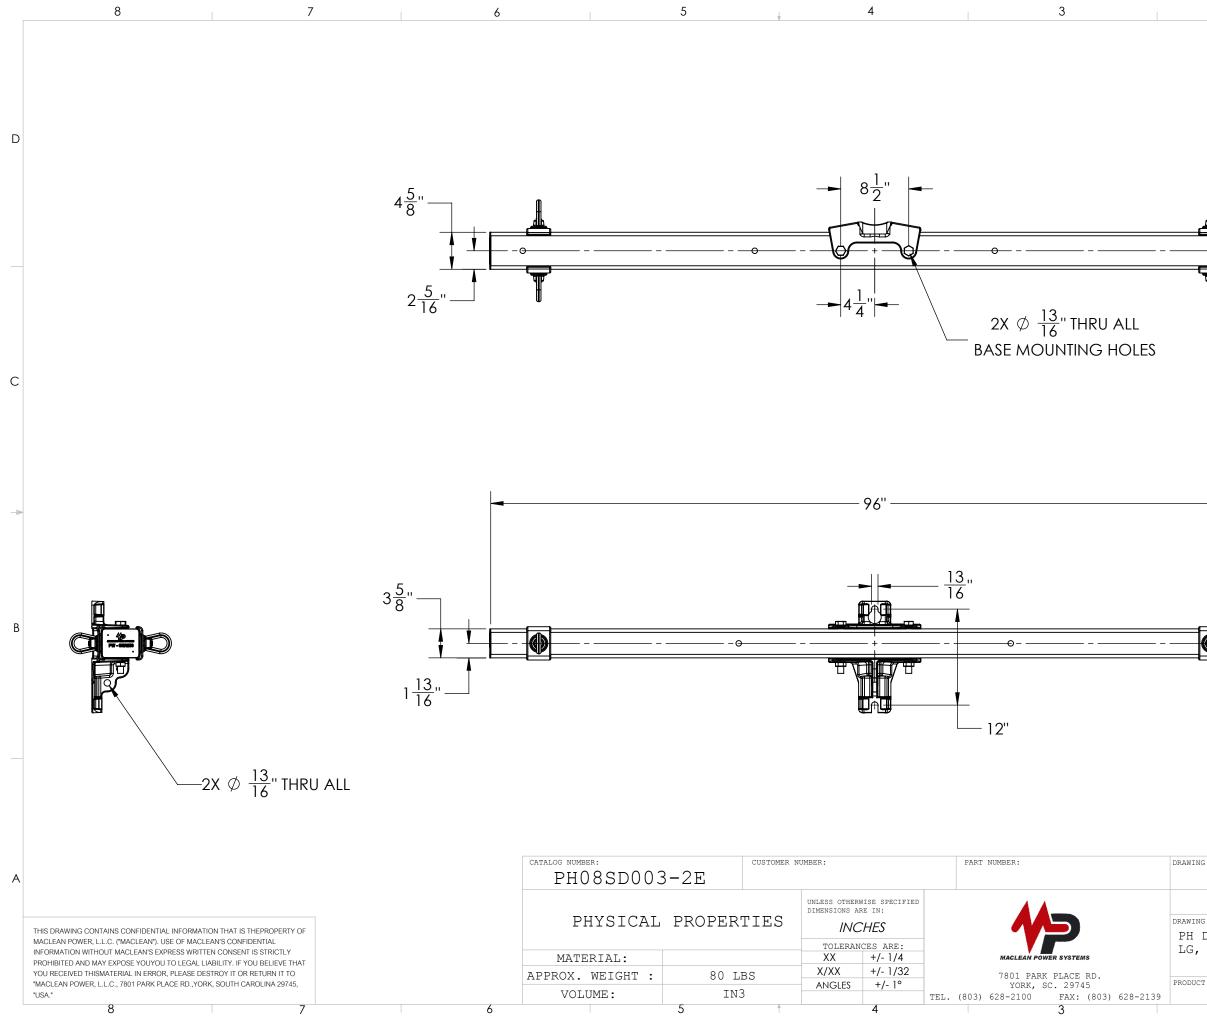

4

С

В

Α

7

| CATALOG NUMBER:<br>PH08SD003 | PART NUMBER: |                 | DRAWING NUMBER:                              |                       | DO NOT SCALE DRAWING |              |                                                        |               |              |                       |      |
|------------------------------|--------------|-----------------|----------------------------------------------|-----------------------|----------------------|--------------|--------------------------------------------------------|---------------|--------------|-----------------------|------|
| PHUSSDUUS                    | S-ZE 🕓       |                 |                                              |                       |                      |              |                                                        | 3015-011      |              | CAD GENERATED DRAWING |      |
|                              |              |                 | LESS OTHERWISE SPECIFIED<br>MENSIONS ARE IN: |                       |                      |              | SHEET:                                                 | 1 OF 2        | DO NOT MANU  |                       |      |
| PHYSICAL PROPERTIES          |              |                 |                                              |                       |                      |              | DRAWING DESCRIPTION:                                   |               | DESIGN DATE: | 4/4/18                |      |
|                              |              |                 |                                              |                       |                      |              | PH DEADEND CROSSARM, 8 FT<br>LG, SD IRON BASE, TWO GUY |               | DRAWN BY:    | PNR                   |      |
|                              |              | TOLERANCES ARE: |                                              |                       |                      |              |                                                        |               |              |                       |      |
| MATERIAL:                    |              | XX              | +/- 1/4                                      | MACLEAN POWER SYSTEMS |                      | s            | HOLES                                                  |               | ENGINEER:    | prollins              |      |
| APPROX. WEIGHT :             | 80 LBS       | X/XX            | +/- 1/32                                     |                       | 7801 PARK PLACE RD.  | RD.          |                                                        |               | APPROVED:    | 02/19/19              |      |
|                              |              | ANGLES          | +/- 1°                                       |                       | YOI                  | RK, SC. 2974 | 5                                                      | PRODUCT LINE: |              |                       |      |
| VOLUME:                      | IN3          |                 |                                              | TEL.                  | (803) 628-21         | 00 FAX:      | (803) 628-2139                                         | CROSSARM      | S            | SCALE:                | 1:12 |
|                              | 5            |                 | 4                                            | -                     |                      | 3            |                                                        | 2             |              | 1                     |      |