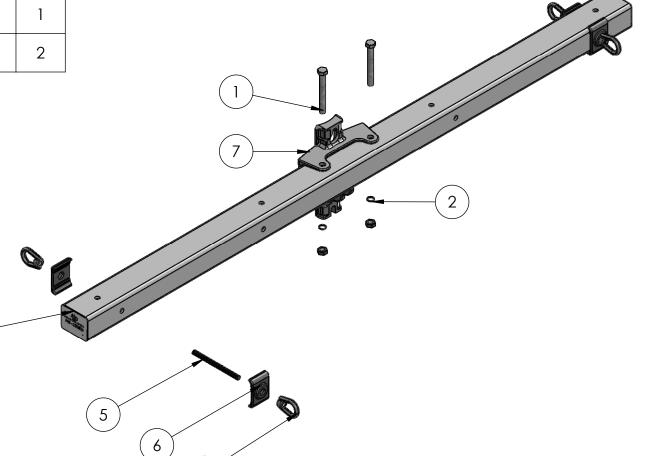

| _ |             | 8              | 7                                          | 5    | 5 |
|---|-------------|----------------|--------------------------------------------|------|---|
|   | ITEM<br>NO. | PART<br>NUMBER | DESCRIPTION                                | QTY. |   |
|   | 1           | P42120         | 3/4" x 6" BOLT                             | 2    |   |
| D | 2           | F338983        | 3/4" LOCKWASHER                            | 2    |   |
|   | 3           | F392614        | 5/8" OVAL EYE NUT                          | 4    |   |
|   | 4           | P80008H        | PH FOAMED TUBE,96'' LG                     | 1    |   |
|   | 5           | P67578         | 5/8 - 11 x 8" STUD                         | 2    |   |
|   | 6           | P66000         | STD 5/8" CROSSARM WASHER, SMALL<br>PROFILE | 4    |   |
|   | 7           | P69206         | ld deadend base, iron, w/two guy<br>Holes  | 1    |   |
|   | 8           | P42223         | 3/4 - 10 HEX NUT                           | 2    |   |