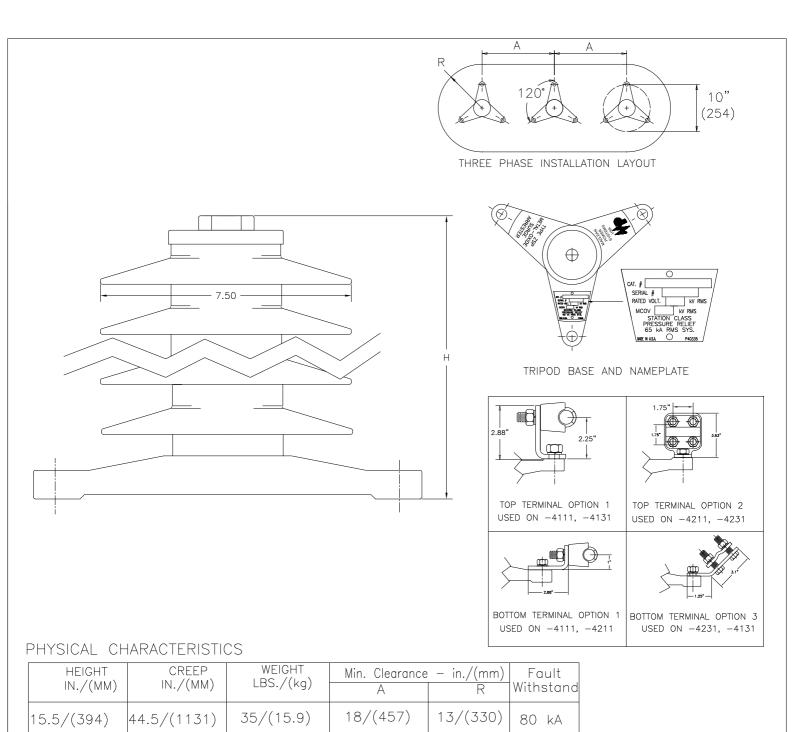

ELECTRICAL CHARACTERISTICS

|              | RATING | MCOV   | F.O.W.   | MAX                        | MAX DISCHARGE VOLTAGE (KV-CREST) |      |      |       |       |       |  |  |
|--------------|--------|--------|----------|----------------------------|----------------------------------|------|------|-------|-------|-------|--|--|
| CATALOG NO.  | kV-RMS | kV-RMS | kV-CREST | MAX<br>SWITCH.<br>kV-CREST | 1.5 kA                           | 3 kA | 5 kA | 10 kA | 20 kA | 40 kA |  |  |
| ZSP0036-1XX1 | 36     | 29     | 101.9    | 80.7                       | 84.1                             | 87.6 | 90.5 | 95.8  | 101.9 | 113.2 |  |  |

|                                                                                                                                                                                                                                               | MACLEAN POWER SYSTEMS<br>www.macleanpower.com                                                                                                                                                                                                                                                                                                                                                       |
|-----------------------------------------------------------------------------------------------------------------------------------------------------------------------------------------------------------------------------------------------|-----------------------------------------------------------------------------------------------------------------------------------------------------------------------------------------------------------------------------------------------------------------------------------------------------------------------------------------------------------------------------------------------------|
|                                                                                                                                                                                                                                               | TYPE ZSP POLYMER<br>STATION CLASS<br>MOV LIGHTNING ARRESTER<br>36 KV RATED<br>29 KV MCOV                                                                                                                                                                                                                                                                                                            |
|                                                                                                                                                                                                                                               |                                                                                                                                                                                                                                                                                                                                                                                                     |
| THIS DRAWING IS THE PROPERTY OF MACLEAN POWER SYSTEMS AND EMBODIES A CONFIDENTIAL PROPRIETARY DESIGN IN WHICH MACLEAN POWER SYSTEMS RETAINS ALL PATENTS AND PROPRIETARY                                                                       | $\frac{\text{DATE } 08/27/15}{\text{DRUUE}}$ 7SP0036-1XX1                                                                                                                                                                                                                                                                                                                                           |
| RIGHTS, INCLUDING EXCLUSIVE RIGHT OF USE, MANUFACTURE AND SALE. BY ACCEPTING THIS DRAWING, THE RECIPENT AGREES NOT TO DISCLOSE, REPRODUCE OR USE ANY INFORMATION CONTAINED HEREIN WITHOUT THE PRIOR WRITTEN CONSENT OF MACLEAN POWER SYSTEMS. | DRAWN ZA ZA OFF |