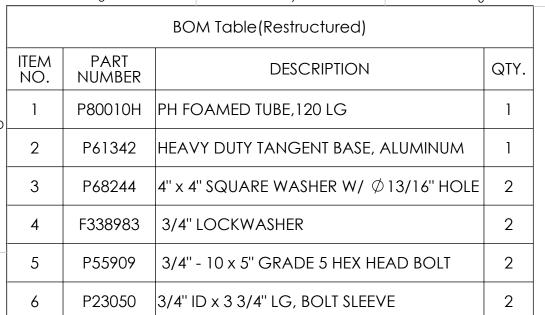

|  | PH10ST005        |    |      |      |                                                                        |          |      |       | F4         |
|--|------------------|----|------|------|------------------------------------------------------------------------|----------|------|-------|------------|
|  | PHYSICAL PROPERS |    |      | TIES | UNLESS OTHERWISE SPECIFIED DIMENSIONS ARE IN:  INCHES  TOLERANCES ARE: |          |      |       | 4          |
|  | MATERIAL:        |    |      |      | XX                                                                     | +/- 1/4  |      |       | MACLEAN PO |
|  | APPROX. WEIGH    | т: | 57 L | BS   | X/XX                                                                   | +/- 1/32 |      |       | 7801 PAR   |
|  | VOLUME:          |    | T.1. | `    | ANGLES                                                                 | +/- 1°   |      | YORK, |            |
|  |                  |    | IN3  |      |                                                                        |          | TEL. | (803) | 628-2100   |
|  |                  |    | 5    | 4    |                                                                        | 4        |      |       |            |

CUSTOMER NUMBER:

CATALOG NUMBER:

7801 PARK PLACE RD.

F490690

PART NUMBER:

LG, ALUMINUM BASE PRODUCT LINE: FAX: (803) 628-2139 CROSSARMS

SHEET:

3015-025

PH TANGENT CROSSARM, 10 FT

DRAWING NUMBER:

DRAWING DESCRIPTION:

CAD GENERATED DRAWING DO NOT MANUALLY UPDATE DESIGN DATE: 7/18/18 DRAWN BY: PNR ENGINEER: prollins

DO NOT SCALE DRAWING

APPROVED: 07/18/18 1:12