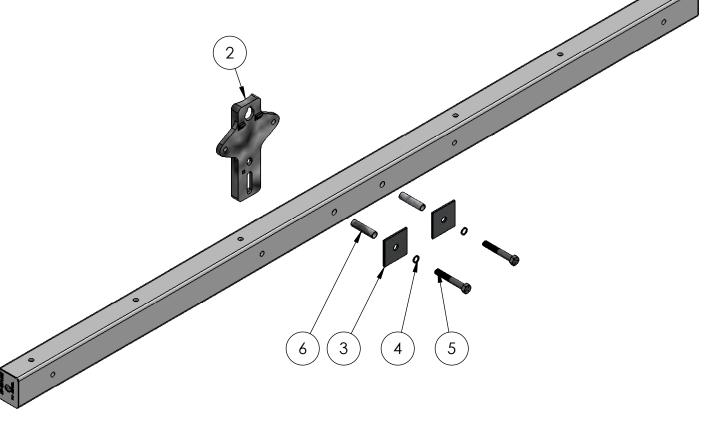

|  | PH10ST005        |    |      |      |                                                                        |          |      |       | F4         |
|--|------------------|----|------|------|------------------------------------------------------------------------|----------|------|-------|------------|
|  | PHYSICAL PROPERS |    |      | TIES | UNLESS OTHERWISE SPECIFIED DIMENSIONS ARE IN:  INCHES  TOLERANCES ARE: |          |      |       | 4          |
|  | MATERIAL:        |    |      |      | XX                                                                     | +/- 1/4  |      |       | MACLEAN PO |
|  | APPROX. WEIGH    | т: | 57 L | BS   | X/XX                                                                   | +/- 1/32 |      |       | 7801 PAR   |
|  | VOLUME:          |    | T.1. | `    | ANGLES                                                                 | +/- 1°   |      | YORK, |            |
|  |                  |    | IN3  |      |                                                                        |          | TEL. | (803) | 628-2100   |
|  |                  |    | 5    | 4    |                                                                        | 4        |      |       |            |

CUSTOMER NUMBER:

CATALOG NUMBER:

7801 PARK PLACE RD.

F490690

PART NUMBER:

LG, ALUMINUM BASE PRODUCT LINE: FAX: (803) 628-2139 CROSSARMS

SHEET:

3015-025

PH TANGENT CROSSARM, 10 FT

DRAWING NUMBER:

DRAWING DESCRIPTION:

CAD GENERATED DRAWING DO NOT MANUALLY UPDATE DESIGN DATE: 7/18/18 DRAWN BY: PNR ENGINEER: prollins

DO NOT SCALE DRAWING

APPROVED: 07/18/18 1:12