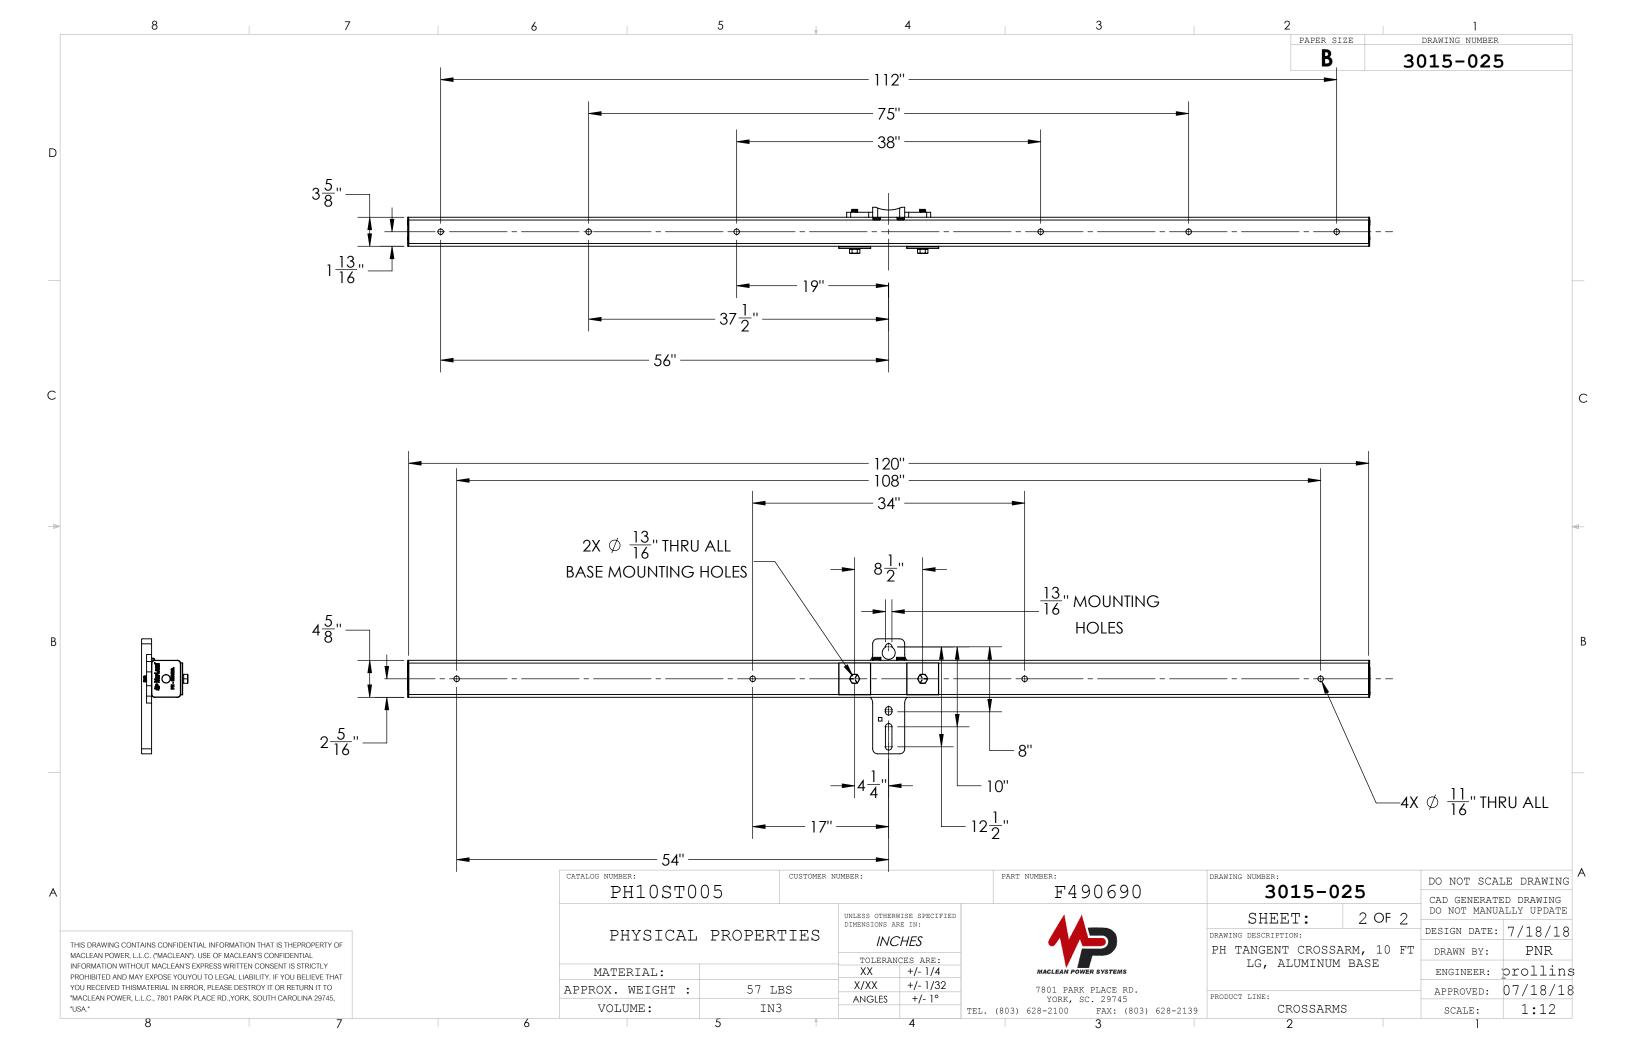

PAPER SIZE DRAWING NUMBER 3015-025 REVISIONS REV. ECO BY **ECO DATE** ECO NUMBER

THIS DRAWING CONTAINS CONFIDENTIAL INFORMATION THAT IS THEPROPERTY OF MACLEAN POWER, L.L.C. ("MACLEAN"). USE OF MACLEAN'S CONFIDENTIAL INFORMATION WITHOUT MACLEAN'S EXPRESS WRITTEN CONSENT IS STRICTLY PROHIBITED AND MAY EXPOSE YOUYOU TO LEGAL LIABILITY. IF YOU BELIEVE THAT YOU RECEIVED THISMATERIAL IN ERROR, PLEASE DESTROY IT OR RETURN IT TO "MACLEAN POWER, L.L.C., 7801 PARK PLACE RD., YORK, SOUTH CAROLINA 29745, "USA."

|  | PH10ST005        |    |      |      |                                                                        |          |      |       | F4         |
|--|------------------|----|------|------|------------------------------------------------------------------------|----------|------|-------|------------|
|  | PHYSICAL PROPERS |    |      | TIES | UNLESS OTHERWISE SPECIFIED DIMENSIONS ARE IN:  INCHES  TOLERANCES ARE: |          |      |       | 4          |
|  | MATERIAL:        |    |      |      | XX                                                                     | +/- 1/4  |      |       | MACLEAN PO |
|  | APPROX. WEIGH    | т: | 57 L | BS   | X/XX                                                                   | +/- 1/32 |      |       | 7801 PAR   |
|  | VOLUME:          |    | T.1. | `    | ANGLES                                                                 | +/- 1°   |      | YORK, |            |
|  |                  |    | IN3  |      |                                                                        |          | TEL. | (803) | 628-2100   |
|  |                  |    | 5    | 4    |                                                                        | 4        |      |       |            |

CUSTOMER NUMBER:

CATALOG NUMBER:

7801 PARK PLACE RD.

F490690

PART NUMBER:

LG, ALUMINUM BASE PRODUCT LINE: FAX: (803) 628-2139 CROSSARMS

SHEET:

3015-025

PH TANGENT CROSSARM, 10 FT

DRAWING NUMBER:

DRAWING DESCRIPTION:

CAD GENERATED DRAWING DO NOT MANUALLY UPDATE DESIGN DATE: 7/18/18 DRAWN BY: PNR ENGINEER: prollins

DO NOT SCALE DRAWING

APPROVED: 07/18/18 1:12